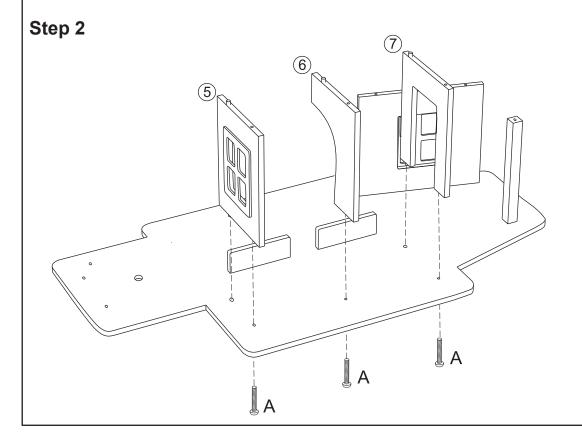

rts, please visit www.kidkraft.com

Please retain this information for future reference



CAUTION: Adult Assembly Required. Hardware contains small screws with sharp points. Keep unassembled parts out of reach of small children.

#### **USE AND MAINTENANCE:**

-Use on level surfaces only
-Please check assembly at regular intervals, and frequently tighten hardware if necessary. If maintenance is not carried out, the product could cease to function properly

WARNING: CHOKING HAZARD Small parts and sharp points, not suitable for children under 3 years.



**Assembly Instructions** 

Item# 63214A

#### **HARDWARE**

A. Silver Screw x 32 pcs



13/16 inch / 20mm

B. Red Screw x 14 pcs



13/16 inch / 20mm

The following tool (not included) is required for assembly:



Phillips® Screwdriver







**Assembly Instructions** 





**Assembly Instructions** 

Item# 63214A





**Assembly Instructions** 

Item# 63214A





**Assembly Instructions** 

Item# 63214A





**Assembly Instructions** 

Item# 63214A





#### Parental supervision required.

This toy is intended for children of a specific age or above. Parents should supervise the play area so that children younger than the intended age range do not interact with this toy. Use this toy on the floor. Do not allow children to climb on or around or in the toy.

### **IMPORTANT INFORMATION - PLEASE READ FIRST**

ALL OF OUR WOODEN ITEMS ARE HANDCRAFTED, HAND ASSEMBLED, AND HAND PAINTED. EACH ONE IS UNIQUE. SLIGHT IMPERFECTIONS MAY OCCUR AND ARE NOT MANUFACTURING DEFECTS.

PLEASE NOTE THAT WE DO NOT WARRANTY AGAINST THE USE OF PER