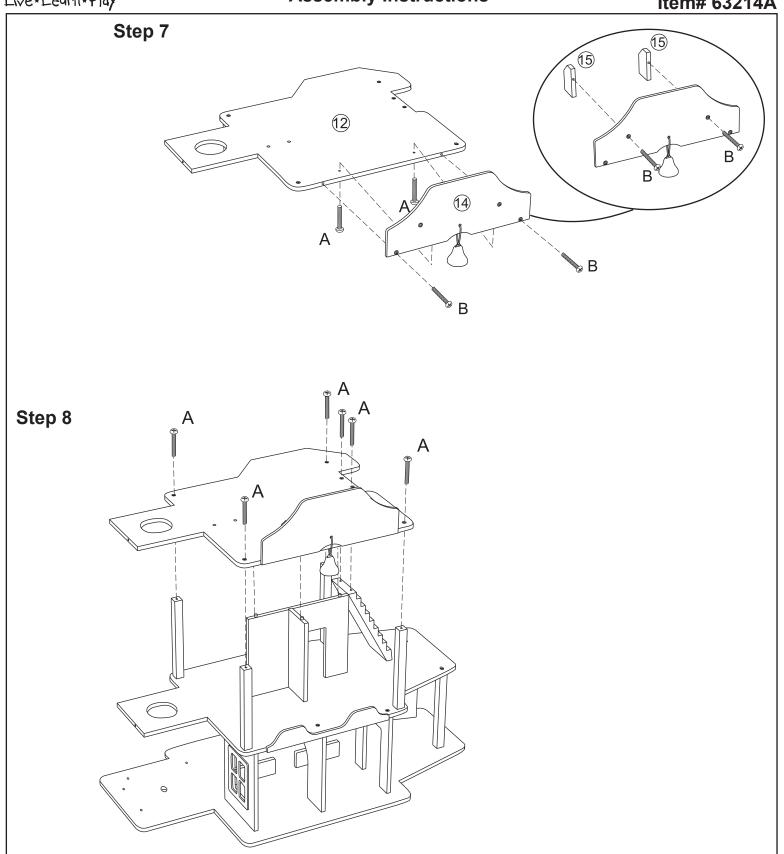

**Assembly Instructions** 

Item# 63214A

**Assembly Instructions** 

Item# 63214A

**Assembly Instructions** 

Item# 63214A

**Assembly Instructions** 

Item# 63214A