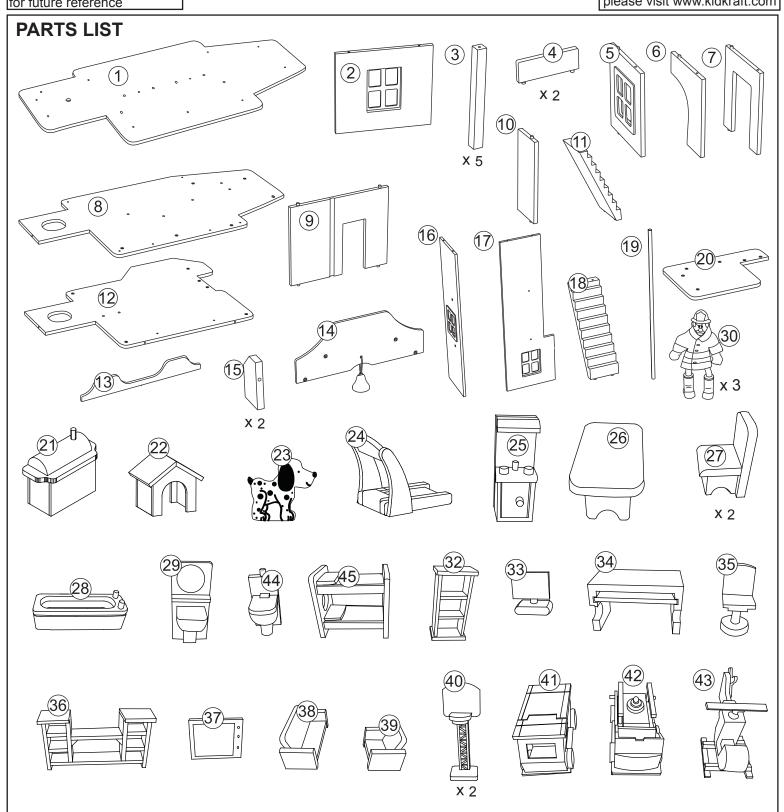

**Assembly Instructions** 

Item# 63214A

To order replacement parts, please visit www.kidkraft.com

Please retain this information for future reference



CAUTION: Adult Assembly Required. Hardware contains small screws with sharp points. Keep unassembled parts out of reach of small children.

#### **USE AND MAINTENANCE:**

-Use on level surfaces only
-Please check assembly at regular intervals, and frequently tighten hardware if necessary. If maintenance is not carried out, the product could cease to function properly

WARNING: CHOKING HAZARD Small parts and sharp points, not suitable for children under 3 years.



**Assembly Instructions** 

Item# 63214A

#### **HARDWARE**

A. Silver Screw x 32 pcs



13/16 inch / 20mm

B. Red Screw x 14 pcs



13/16 inch / 20mm

The following tool (not included) is required for assembly:



Phillips® Screwdriver







**Assembly Instructions** 





**Assembly Instructions** 

Item# 63214A





**Assem