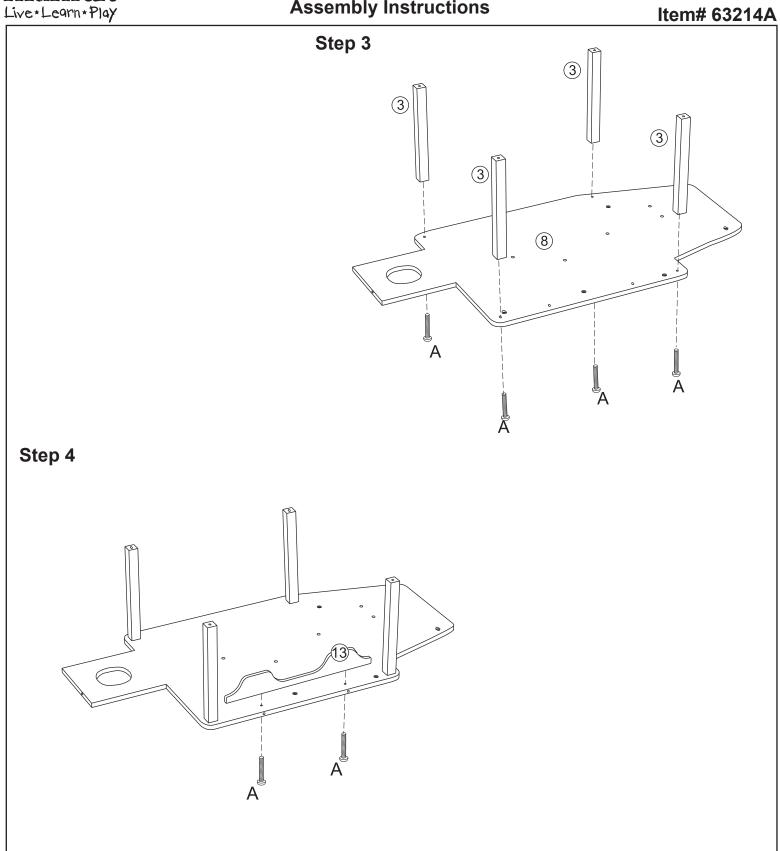

**Assembly Instructions** 

Item# 63214A

**Assembly Instructions** 

Item# 63214A

**Assembly Instructions** 

Item# 63214A

**Assembly Instructions** 

Item# 63214A