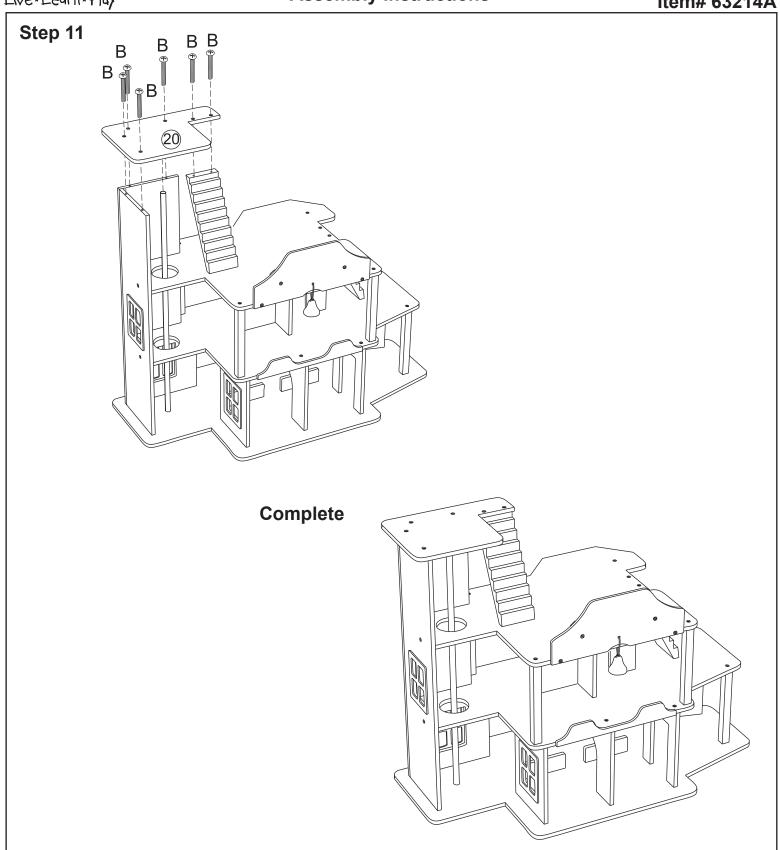

#### **HARDWARE**

A. Silver Screw x 32 pcs

13/16 inch / 20mm

B. Red Screw x 14 pcs

13/16 inch / 20mm

The following tool (not included) is required for assembly:

Phillips® Screwdriver

**Assembly Instructions** 