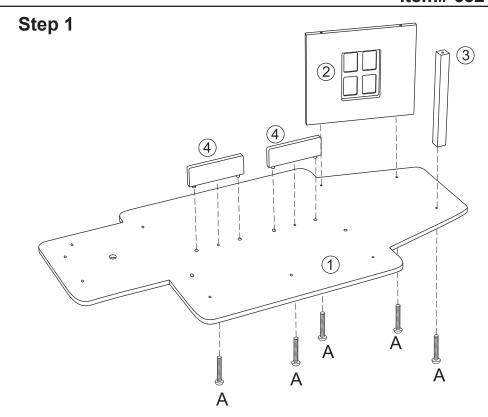

parts, please visit www.kidkraft.com

Please retain this information for future reference



CAUTION: Adult Assembly Required. Hardware contains small screws with sharp points. Keep unassembled parts out of reach of small children.

#### **USE AND MAINTENANCE:**

-Use on level surfaces only
-Please check assembly at regular intervals, and frequently tighten hardware if necessary. If maintenance is not carried out, the product could cease to function properly

WARNING: CHOKING HAZARD Small parts and sharp points, not suitable for children under 3 years.



**Assembly Instructions** 

Item# 63214A

#### **HARDWARE**

A. Silver Screw x 32 pcs



13/16 inch / 20mm

B. Red Screw x 14 pcs



13/16 inch / 20mm

The following tool (not included) is required for assembly:



Phillips® Screwdriver







**Assembly Instructions** 





**Assembly Instructions** 

Item# 63214A





**Assembly Instructions** 

Item# 63214A





**Assembly Instructions** 

Item# 63214A





**Assembly Instructions** 

Item# 63214A





#### Parental supervision required.

This toy is intended for children of a specific age or above. Parents should supervise the play area so that children younger than the intended age range do not interact with this toy. Use this toy on the floor. Do not allow children to climb on or around or in the toy.

### **IMPORTANT INFORMATION - PLEASE READ FIRST**

ALL OF OUR WOODEN ITEMS ARE HANDCRAFTED, HAND ASSEMBLED, AND HAND PAINTED. EACH ONE IS UNIQUE. SLIGHT IMPERFECTIONS MAY OCCUR AND ARE NOT MANUFACTURING DEFECTS.

PLEASE NOTE THAT WE DO NOT WARRANTY AGAINST THE USE OF P