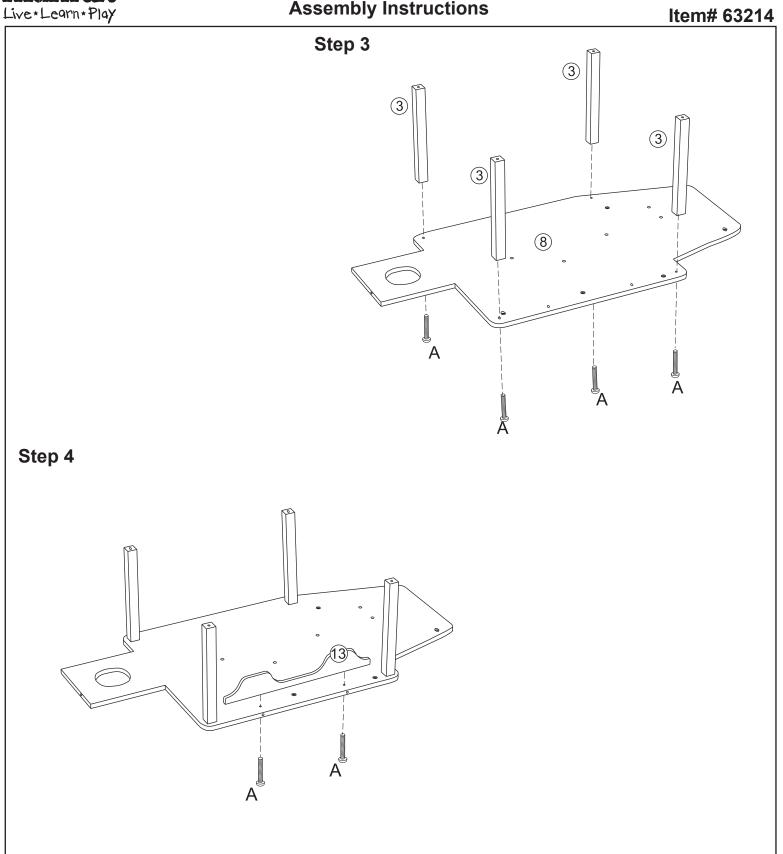

#### **HARDWARE**

A. Silver Screw x 32 pcs

13/16 inch / 20mm

B. Red Screw x 14 pcs

13/16 inch / 20mm

The following tool (not included) is required for assembly:

Phillips® Screwdriver

**Assembly Instructions** 