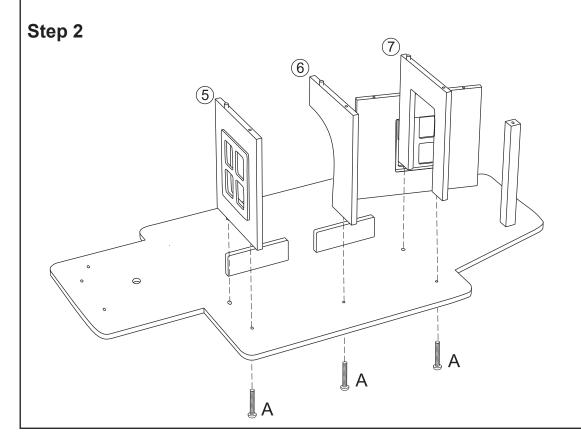

#### **HARDWARE**

A. Silver Screw x 32 pcs

13/16 inch / 20mm

B. Red Screw x 14 pcs

13/16 inch / 20mm

The following tool (not included) is required for assembly:

Phillips® Screwdriver

**Assembly Instructions** 