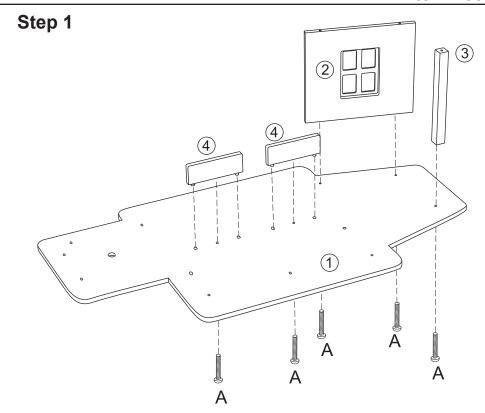

#### **HARDWARE**

A. Silver Screw x 32 pcs

13/16 inch / 20mm

B. Red Screw x 14 pcs

13/16 inch / 20mm

The following tool (not included) is required for assembly:

Phillips® Screwdriver

**Assembly Instructions** 