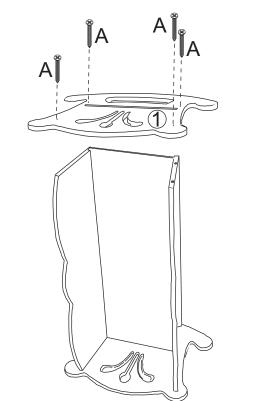

## **HARDWARE**

A. Screw x 8 pcs

( 30 mm, 1 3/16 in)

The following tool is required for assembly:

Phillips®screwdriver

(3)

Step 3

Step 4

**CAUTION:** Adult assembly required. Hardware contains small screws with sharp points. Keep unassembled parts out of the reach of small children.

Step 2