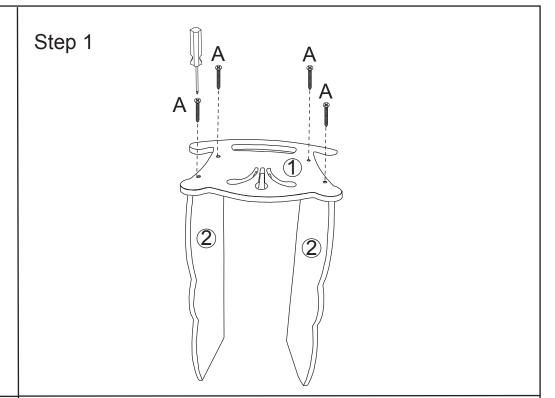

## **HARDWARE**

A. Screw x 8 pcs

( 30 mm, 1 3/16 in)

The following tool is required for assembly:

Phillips®screwdriver

(3)

Step 3

Step 4

**CAUTION:** Adult assembly required. Hardware contains small screws with sharp points. Keep unassembled parts out of the reach of small children.

Step 2