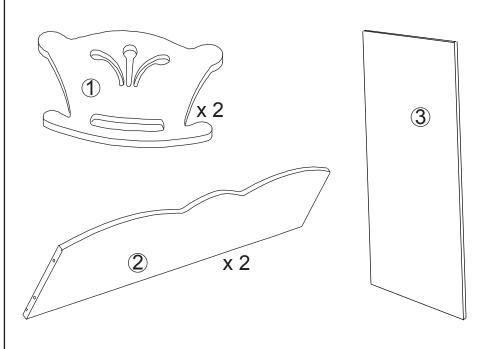

## **HARDWARE**

A. Screw x 8 pcs

( 30 mm, 1 3/16 in)

The following tool is required for assembly:

Phillips®screwdriver

(3)

Step 3

Step 4