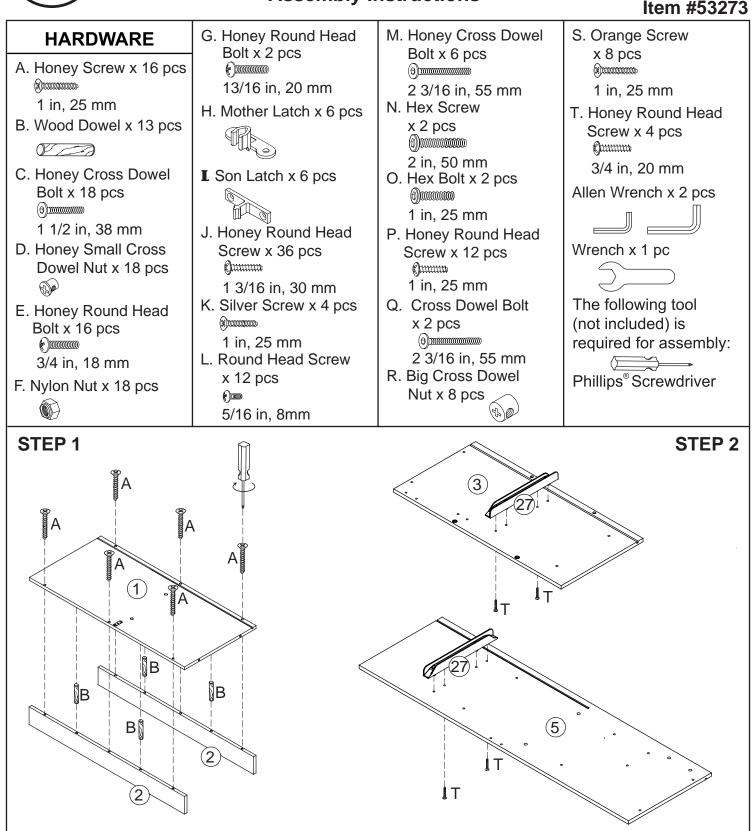

#### **⚠ WARNING:**

CHOKING HAZARD. Small parts and sharp points, not suitable for children under 3 years.

Assembly Instructions

Before calling customer service, please locate the batch code number (example: 105906/65006/04) found on the bottom or back of your product.