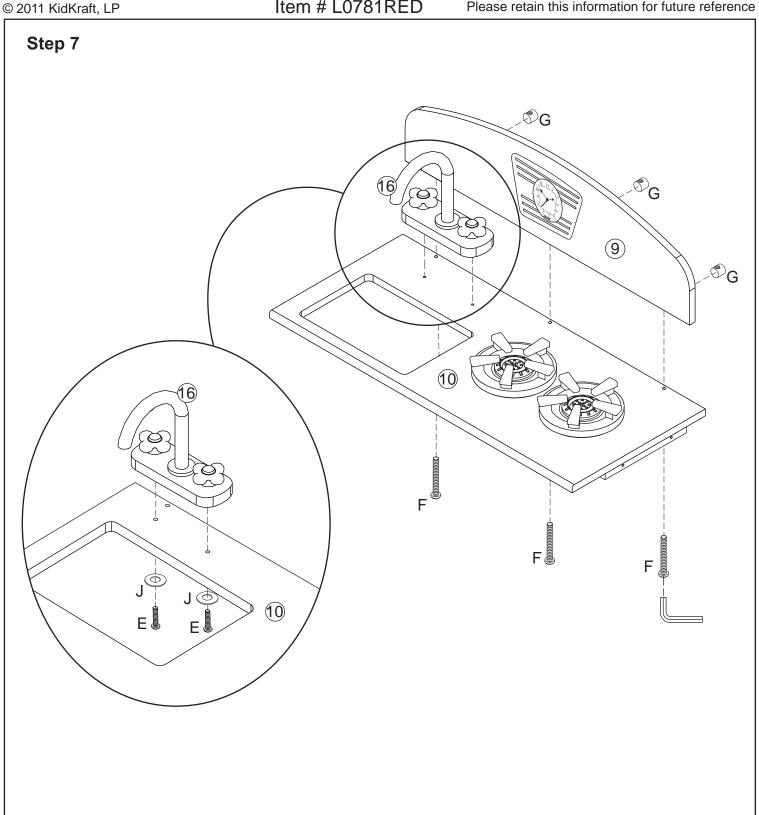

D. Screw x 8 pcs



5/16 in / 8 mm

E. Hex Bolt x 2 pcs



1 1/8 in / 28 mm

F. Cross Dowel Bolt x 3 pcs



2 1/4 in / 58 mm

G. Cross Dowel Nut x 3 pcs



H. Short Screw x 4 pcs



3/8 in / 10 mm

I. Latch x 2 pcs



J. Washer x 2 pcs



Allen Wrench x 1 pc



The following tool (not included) is required for assembly:



Phillips® screwdriver

## Step 1





Item # L0781PIN Item # L0781RED Imported by: G.L.T.C. Ltd

47 Castle Street
Reading
Berkshire
RG1 7SR
UK

CE





47 Castle Street Reading Berkshire RG17SR UK

Item # L0781PIN Item # L0781RED

Please retain this information for future reference

Imported by: G.L.T.C. Ltd





Item # L0781PIN Item # L0781RED 47 Castle Street Reading Berkshire RG17SR UK

Please retain this information for future reference

Imported by: G.L.T.C. Ltd





47 Castle Street Reading Berkshire RG1 7SR UK

CE

© 2011 KidKraft, LP

Item # L0781PIN Item # L0781RED

Please retain this information for future reference

Imported by: G.L.T.C. Ltd





Item # L0781PIN Item # L0781RED Imported by: G.L.T.C. Ltd 47 Castle Street Reading Berkshire RG1 7SR UK

Please retain this information for future reference





Item # L0781PIN Item # L0781RED Imported by: G.L.T.C. Ltd 47 Castle Street Reading Berkshire RG1 7SR UK



© 2011 KidKraft, LP Please retain this information for future reference