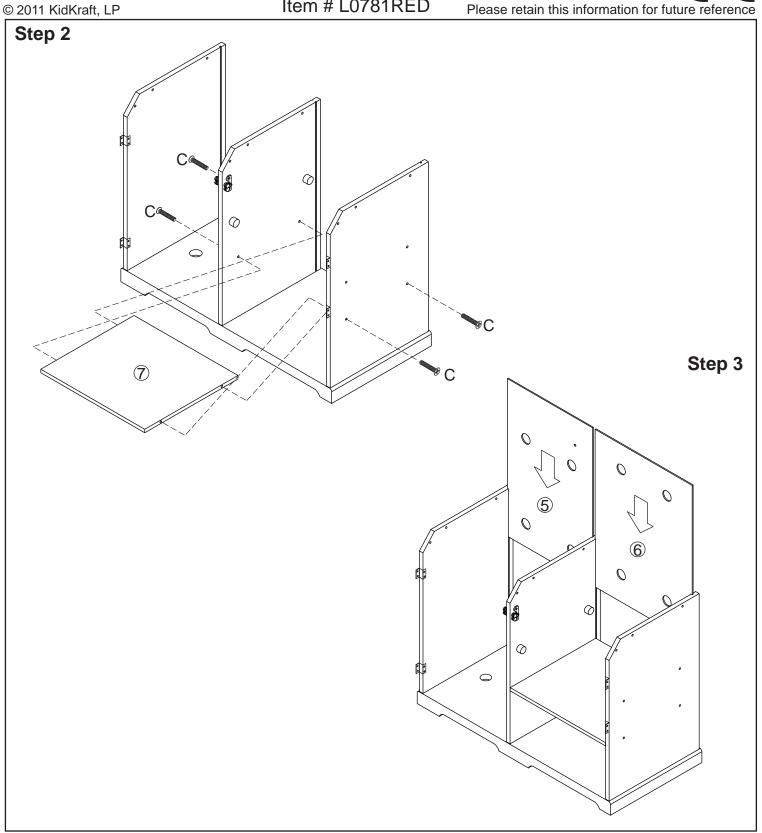

rs.



Item # L0781PIN

Imported by: G.L.T.C. Ltd 47 Castle Street Reading Berkshire RG17SR UK



© 2011 KidKraft, LP

Item # L0781RED

Please retain this information for future reference

#### **HARDWARE**

A. Large Screw x 4 pcs



1 9/16 in / 40 mm

B. Screw x 2 pcs



1 3/16 in / 30 mm

C. Screw x 17 pcs



1 in / 25 mm

D. Screw x 8 pcs



5/16 in / 8 mm

E. Hex Bolt x 2 pcs



1 1/8 in / 28 mm

F. Cross Dowel Bolt x 3 pcs



2 1/4 in / 58 mm

G. Cross Dowel Nut x 3 pcs



H. Short Screw x 4 pcs



3/8 in / 10 mm

I. Latch x 2 pcs



J. Washer x 2 pcs



Allen Wrench x 1 pc



The following tool (not included) is required for assembly:



Phillips® screwdriver

## Step 1





Item # L0781PIN Item # L0781RED Imported by: G.L.T.C. Ltd

47 Castle Street
Reading
Berkshire
RG1 7SR
UK

CE





47 Castle Street Reading Berkshire RG17SR UK

Item # L0781PIN Item # L0781RED

Please retain this information for future reference

Imported by: G.L.T.C. Ltd





Item # L0781PIN Item # L0781RED 47 Castle Street Reading Berkshire RG17SR UK

Please retain this information for future reference

Imported by: G.L.T.C. Ltd





47 Castle Street Reading Berkshire RG1 7SR UK

CE

© 2011 KidKraft, LP

Item # L0781PIN Item # L0781RED

Please retain this information for future reference

Imported by: G.L.T.C. Ltd





Item # L0781PIN Item # L0781RED Imported by: G.L.T.C. Ltd 47 Castle Street Reading Berkshire RG1 7SR UK

Please retain this information for future reference





Item # L0781PIN Item # L0781RED Imported by: G.L.T.C. Ltd 47 Castle Street Reading Berkshire RG1 7SR UK



© 2011 KidKra