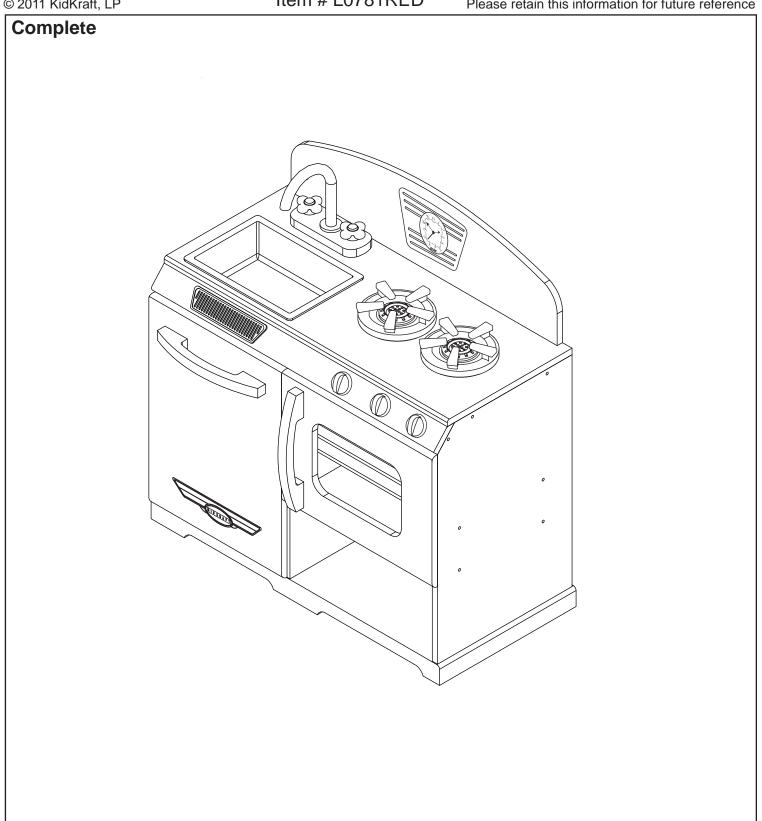

81PIN Item # L0781RED

Please retain this information for future reference

Imported by: G.L.T.C. Ltd





Item # L0781PIN Item # L0781RED 47 Castle Street Reading Berkshire RG17SR UK

Please retain this information for future reference

Imported by: G.L.T.C. Ltd





47 Castle Street Reading Berkshire RG1 7SR UK

CE

© 2011 KidKraft, LP

Item # L0781PIN Item # L0781RED

Please retain this information for future reference

Imported by: G.L.T.C. Ltd





Item # L0781PIN Item # L0781RED Imported by: G.L.T.C. Ltd 47 Castle Street Reading Berkshire RG1 7SR UK

Please retain this information for future reference





Item # L0781PIN Item # L0781RED Imported by: G.L.T.C. Ltd 47 Castle Street Reading Berkshire RG1 7SR UK



© 2011 KidKraft, LP Please retain this information for future reference