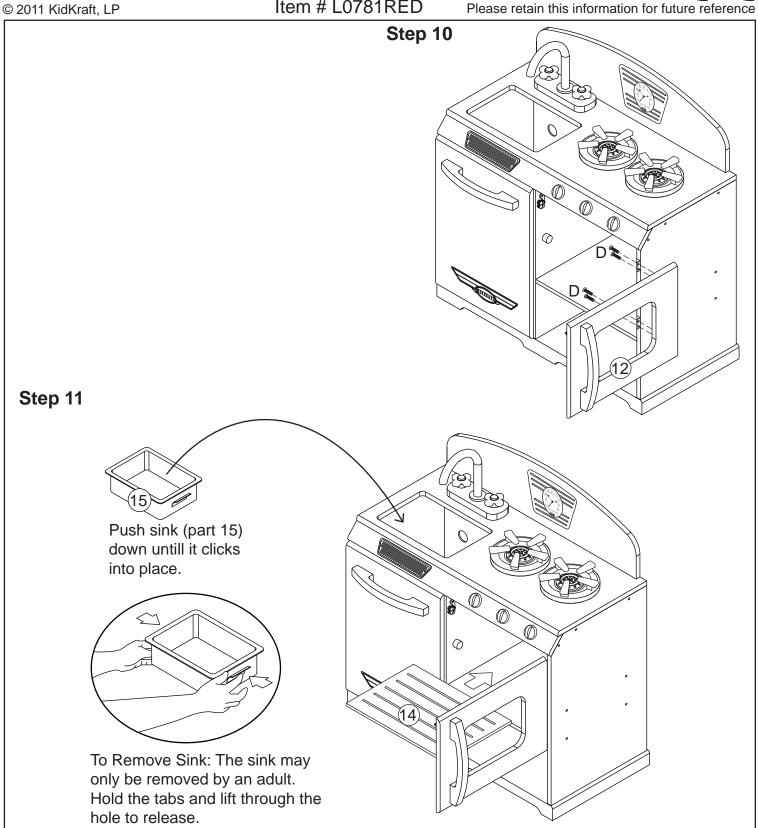

# Step 1





Item # L0781PIN Item # L0781RED Imported by: G.L.T.C. Ltd

47 Castle Street
Reading
Berkshire
RG1 7SR
UK

CE





47 Castle Street Reading Berkshire RG17SR UK

Item # L0781PIN Item # L0781RED

Please retain this information for future reference

Imported by: G.L.T.C. Ltd





Item # L0781PIN Item # L0781RED 47 Castle Street Reading Berkshire RG17SR UK

Please retain this information for future reference

Imported by: G.L.T.C. Ltd





47 Castle Street Reading Berkshire RG1 7SR UK

CE

© 2011 KidKraft, LP

Item # L0781PIN Item # L0781RED

Please retain this information for future reference

Imported by: G.L.T.C. Ltd





Item # L0781PIN Item # L0781RED Imported by: G.L.T.C. Ltd 47 Castle Street Reading Berkshire RG1 7SR UK

Please retain this information for future reference





Item # L0781PIN Item # L0781RED Imported by: G.L.T.C. Ltd 47 Castle Street Reading Berkshire RG1 7SR UK



© 2011 KidKraft, LP Please retain this information for future reference