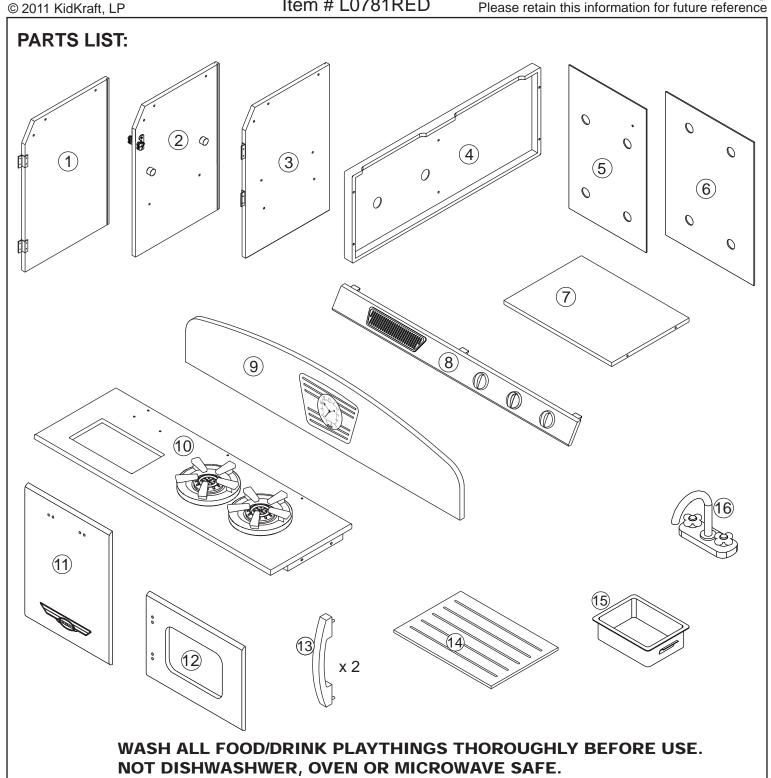

Item # L0781PIN Item # L0781RED Imported by: G.L.T.C. Ltd 47 Castle Street

UK

Reading Berkshire RG17SR



Please retain this information for future reference



#### **⚠** CAUTION:

ADULT ASSEMBLY REQUIRED. Hardware contains small screws with sharp points. Keep unassembled parts out of the reach of small children.

### **⚠ WARNING:**

### **USE AND MAINTENANCE:**

-Use on level surfaces only

-Please check assembly at regular intervals, and frequently tighten hardware if necessary. If maintenance is not carried out, the product could cease to function properly.

### ⚠ WARNING:

CHOKING HAZARD. Small parts and sharp

points, not suitable for children under 3 years.



Item # L0781PIN

Imported by: G.L.T.C. Ltd 47 Castle Street Reading Berkshire RG17SR UK



© 2011 KidKraft, LP

Item # L0781RED

Please retain this information for future reference

#### **HARDWARE**

A. Large Screw x 4 pcs



1 9/16 in / 40 mm

B. Screw x 2 pcs



1 3/16 in / 30 mm