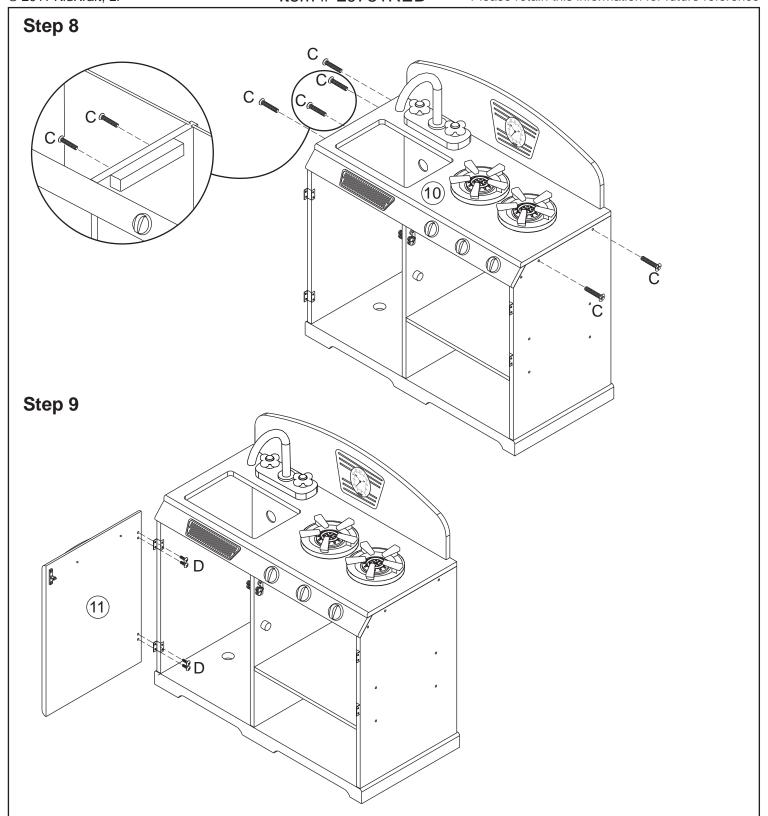

n / 10 mm

I. Latch x 2 pcs



J. Washer x 2 pcs



Allen Wrench x 1 pc



The following tool (not included) is required for assembly:



Phillips® screwdriver

## Step 1





Item # L0781PIN Item # L0781RED Imported by: G.L.T.C. Ltd

47 Castle Street
Reading
Berkshire
RG1 7SR
UK

CE





47 Castle Street Reading Berkshire RG17SR UK

Item # L0781PIN Item # L0781RED

Please retain this information for future reference

Imported by: G.L.T.C. Ltd





Item # L0781PIN Item # L0781RED 47 Castle Street Reading Berkshire RG17SR UK

Please retain this information for future reference

Imported by: G.L.T.C. Ltd





47 Castle Street Reading Berkshire RG1 7SR UK

CE

© 2011 KidKraft, LP

Item # L0781PIN Item # L0781RED

Please retain this information for future reference

Imported by: G.L.T.C. Ltd





Item # L0781PIN Item # L0781RED Imported by: G.L.T.C. Ltd 47 Castle Street Reading Berkshire RG1 7SR UK

Please retain this information for future reference





Item # L0781PIN Item # L0781RED Imported by: G.L.T.C. Ltd 47 Castle Street Reading Berkshire RG1 7SR UK



© 2011 KidKraft, LP Please retain this information for future reference