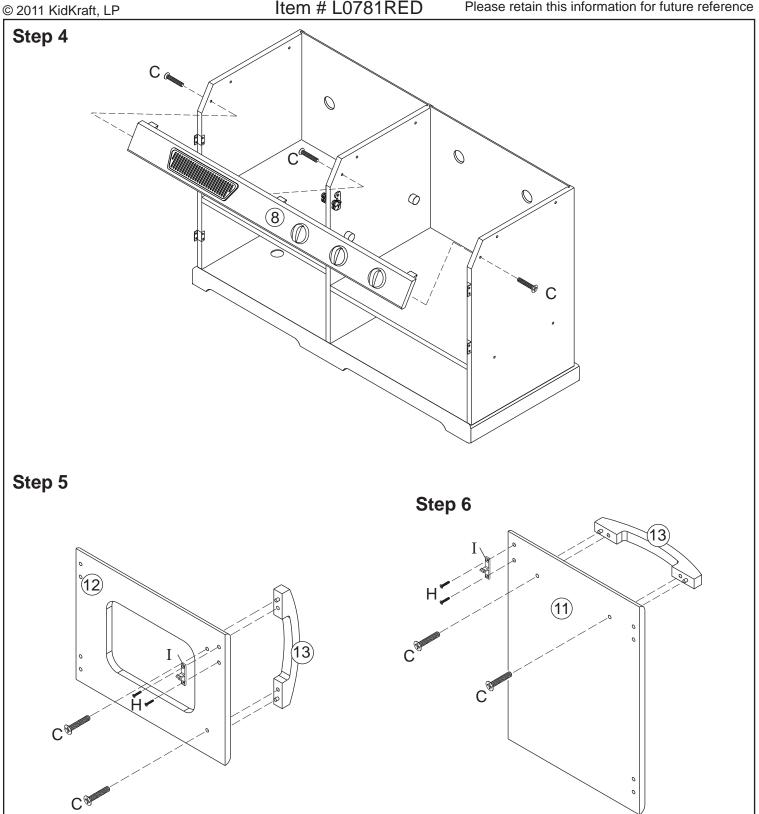

ion for future reference

#### **HARDWARE**

A. Large Screw x 4 pcs



1 9/16 in / 40 mm

B. Screw x 2 pcs



1 3/16 in / 30 mm

C. Screw x 17 pcs



1 in / 25 mm

D. Screw x 8 pcs



5/16 in / 8 mm

E. Hex Bolt x 2 pcs



1 1/8 in / 28 mm

F. Cross Dowel Bolt x 3 pcs



2 1/4 in / 58 mm

G. Cross Dowel Nut x 3 pcs



H. Short Screw x 4 pcs



3/8 in / 10 mm

I. Latch x 2 pcs



J. Washer x 2 pcs



Allen Wrench x 1 pc



The following tool (not included) is required for assembly:



Phillips® screwdriver

## Step 1





Item # L0781PIN Item # L0781RED Imported by: G.L.T.C. Ltd

47 Castle Street
Reading
Berkshire
RG1 7SR
UK

CE





47 Castle Street Reading Berkshire RG17SR UK

Item # L0781PIN Item # L0781RED

Please retain this information for future reference

Imported by: G.L.T.C. Ltd





Item # L0781PIN Item # L0781RED 47 Castle Street Reading Berkshire RG17SR UK

Please retain this information for future reference

Imported by: G.L.T.C. Ltd





47 Castle Street Reading Berkshire RG1 7SR UK

CE

© 2011 KidKraft, LP

Item # L0781PIN Item # L0781RED

Please retain this information for future reference

Imported by: G.L.T.C. Ltd





Item # L0781PIN Item # L0781RED Imported by: G.L.T.C. Ltd 47 Castle Street Reading Berkshire RG1 7SR UK

Please retain this information for future reference





Item # L0781PIN Item # L0781RED Imported by: G.L.T.C. Ltd 47 Castle Street Reading Berkshire RG1 7SR UK



© 2011 KidKraft, LP Please retain this information for future reference