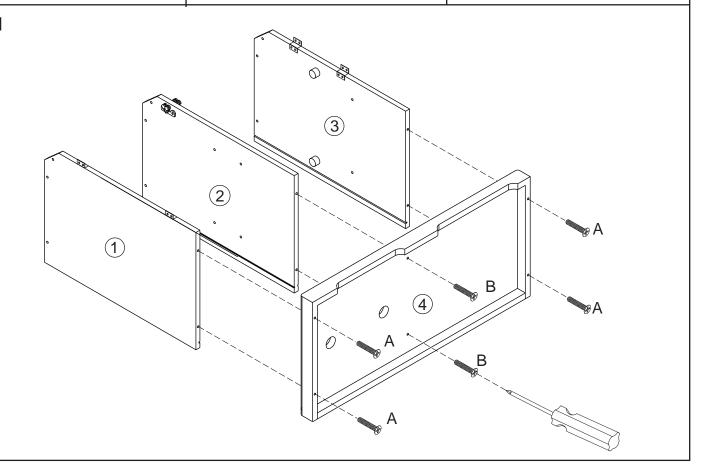

## Step 1

Item # L0781PIN Item # L0781RED Imported by: G.L.T.C. Ltd

47 Castle Street
Reading
Berkshire
RG1 7SR
UK

CE

47 Castle Street Reading Berkshire RG17SR UK

Item # L0781PIN Item # L0781RED

Please retain this information for future reference