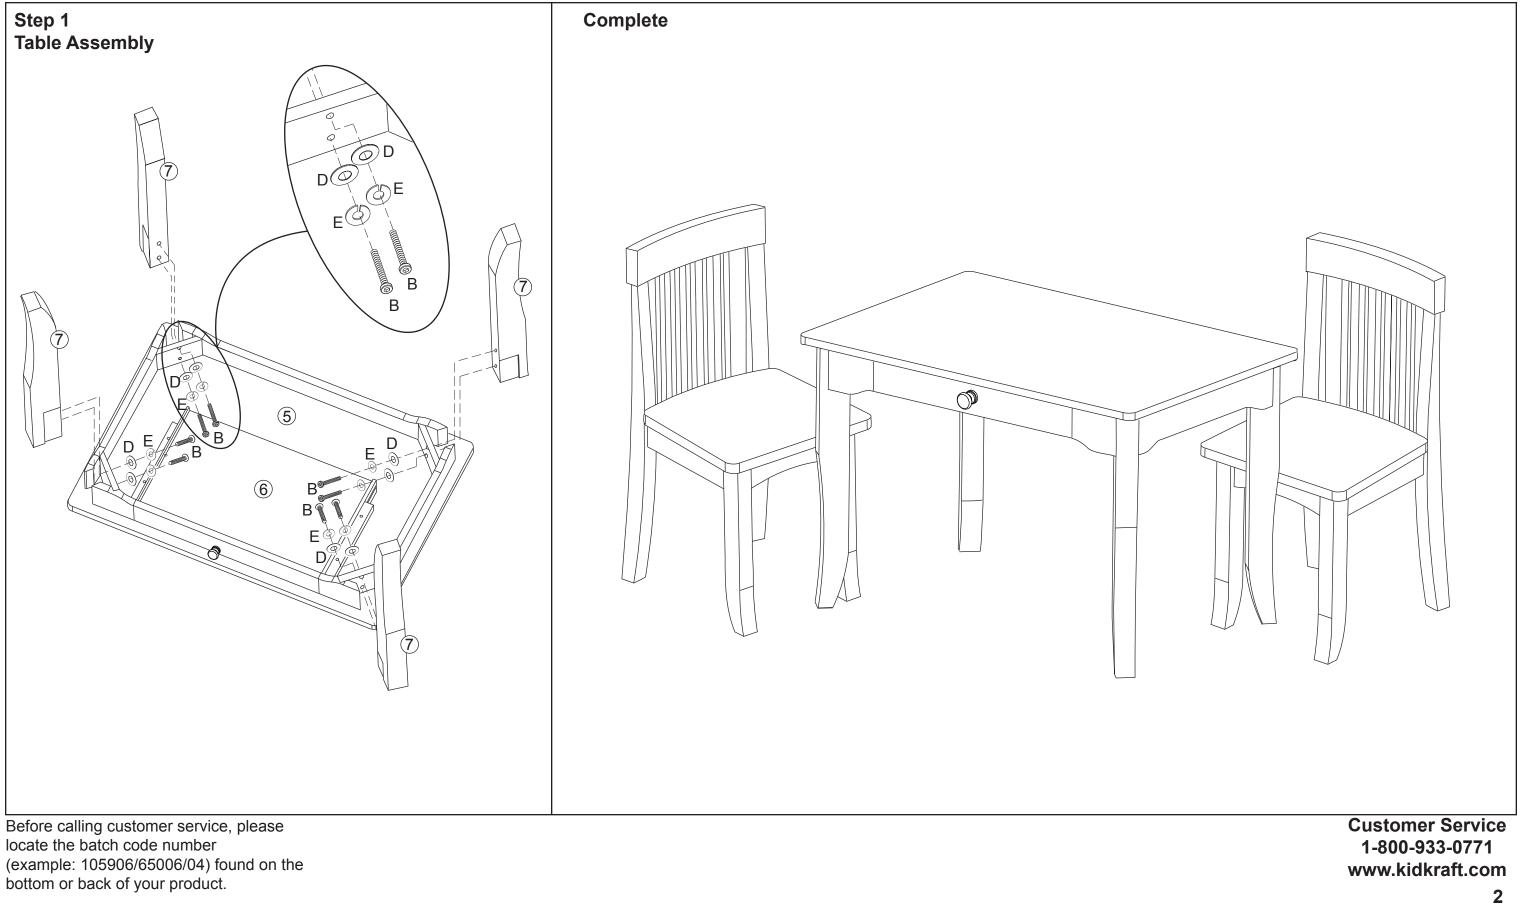

# **Avalon Table & Chair Set**

# **Avalon Table & Chair Set**

Assembly Instructions

Warning: This is intended for children of a specific age or above. Keep children younger than the specified age from using this item. Do not let children of any age climb on or around this item. Adult supervision is always recommended.