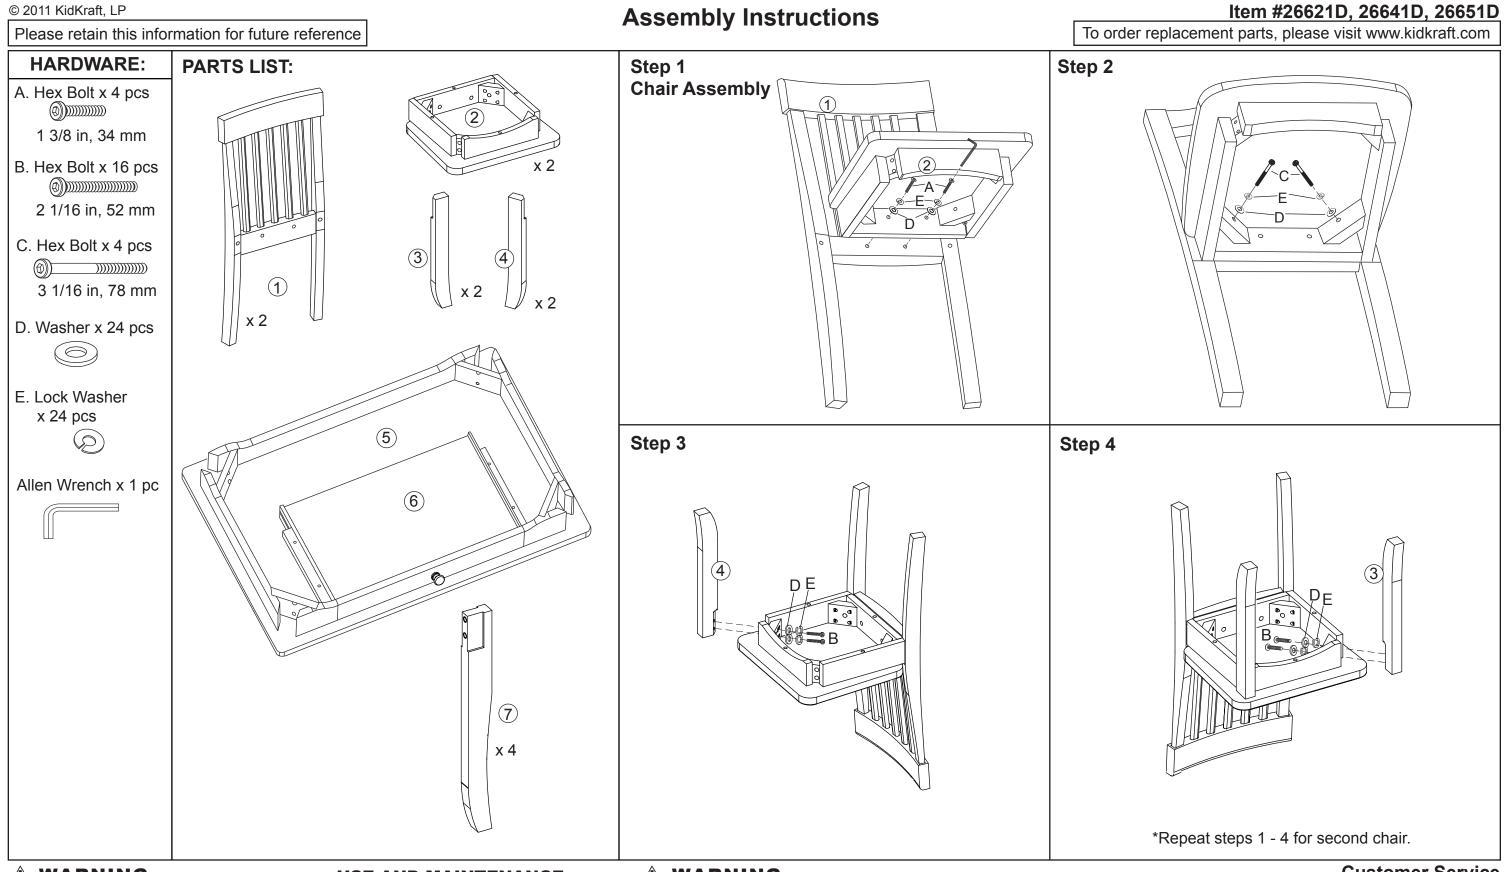

# **Avalon Table & Chair Set**

# **Avalon Table & Chair Set**

Assembly Instructions

Warning: This is intended for children of a specific age or above. Keep children younger than the specified age from using this item. Do not let children of any age climb on or around this item. Adult supervision is always recommended.