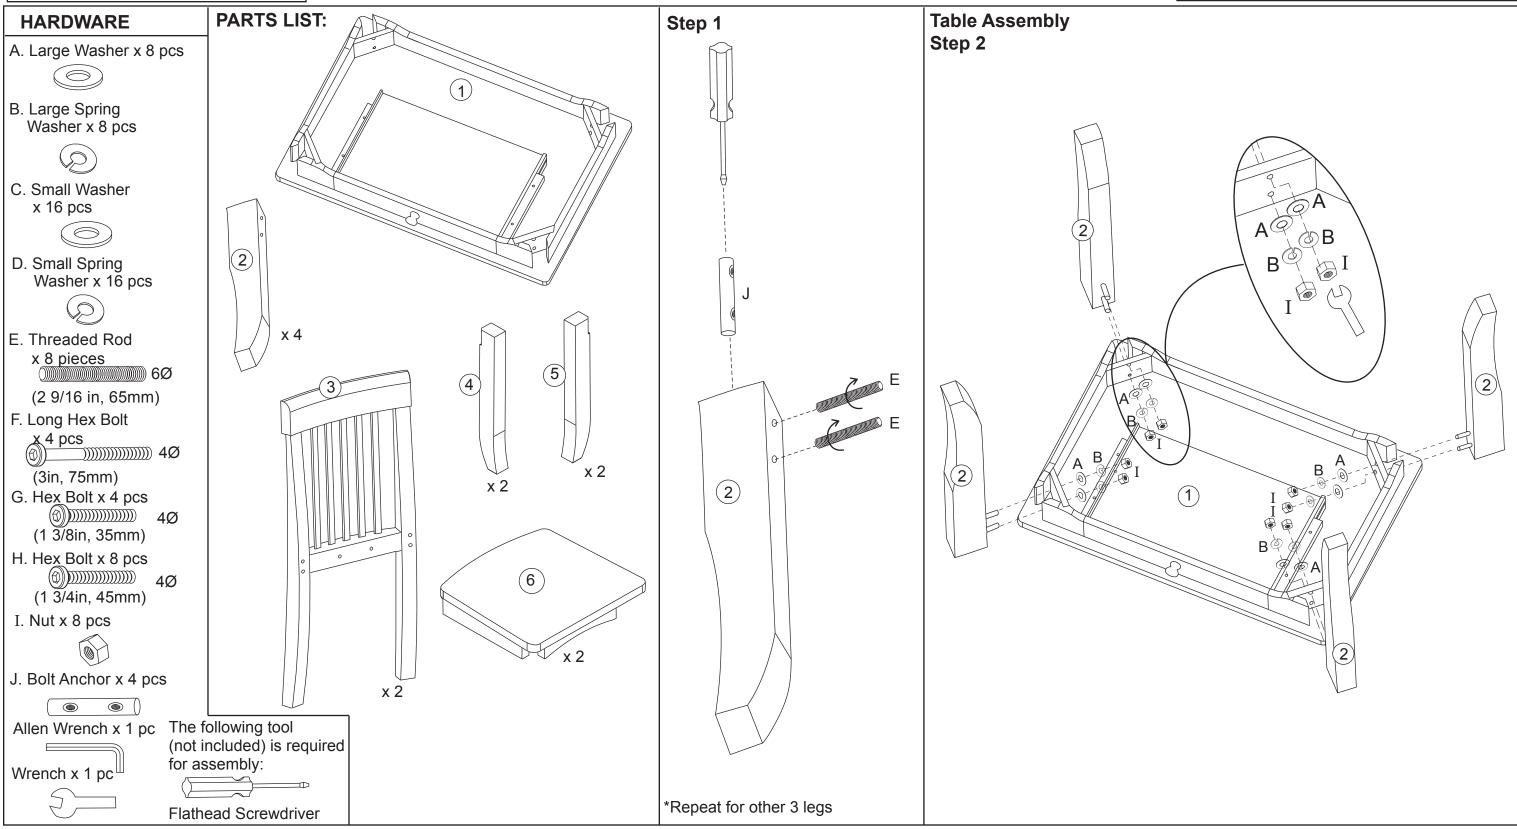

## **Avalon Table & Chair Set**

**Assembly Instructions** 

Item #26621A-26641A

To order replacement parts, please visit www.kidkraft.com

CAUTION: Adult Assembly Required. Hardware contains small screws with sharp points. Keep unassembled parts out of reach of small children.