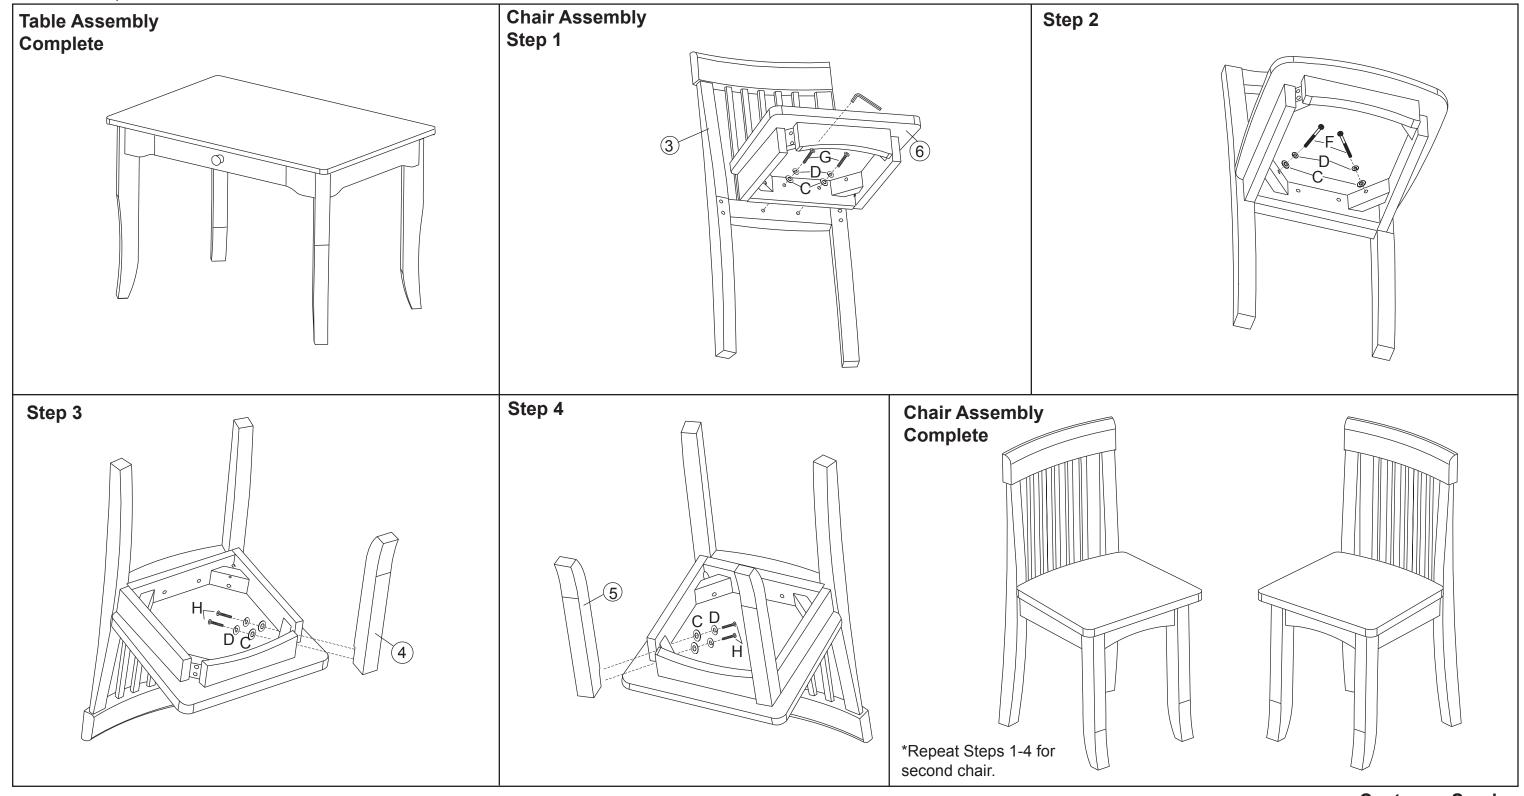

## **Avalon Table & Chair Set**

**Assembly Instructions** 

Item #26621A-26641A

To order replacement parts, please visit www.kidkraft.com

CAUTION: Adult Assembly Required. Hardware contains small screws with sharp points. Keep unassembled parts out of reach of small children.