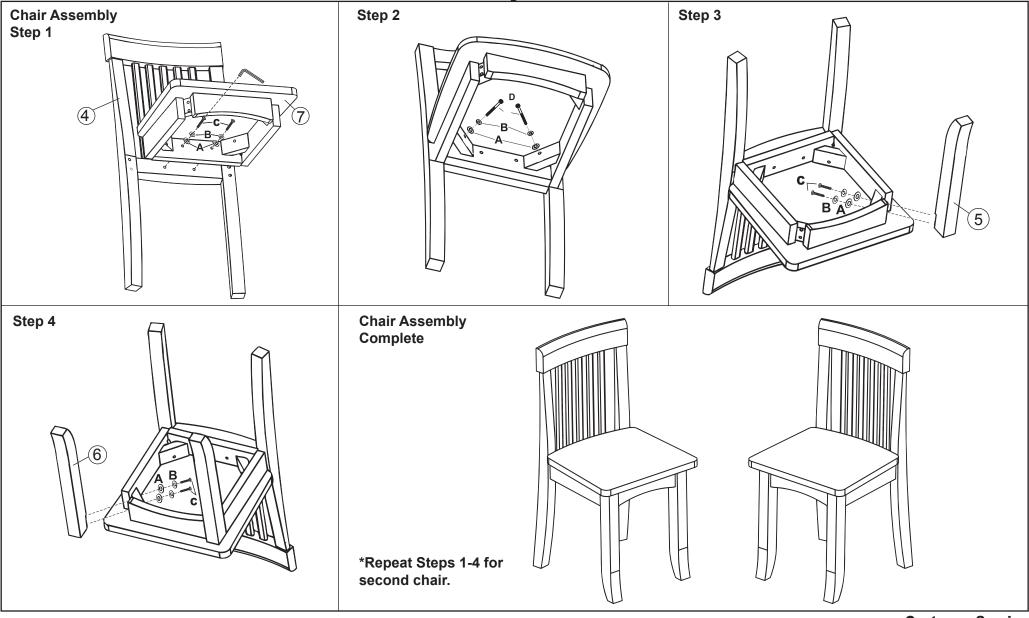

### **Assembly Instructions**

Item #26621-26641

IMPORTANT! DO NOT TIGHTEN SCREWS OR BOLTS UNTIL COMPLETELY ASSEMBLED!!