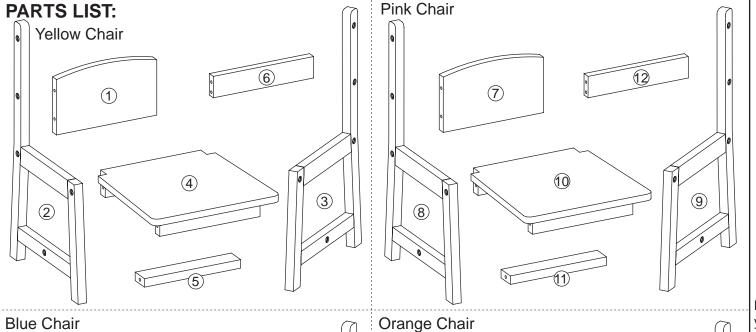

## **Highlighter Table & 4-Chair Set**

**Assembly Instructions** 

Item # 26324

To order replacement parts, please visit www.kidkraft.com