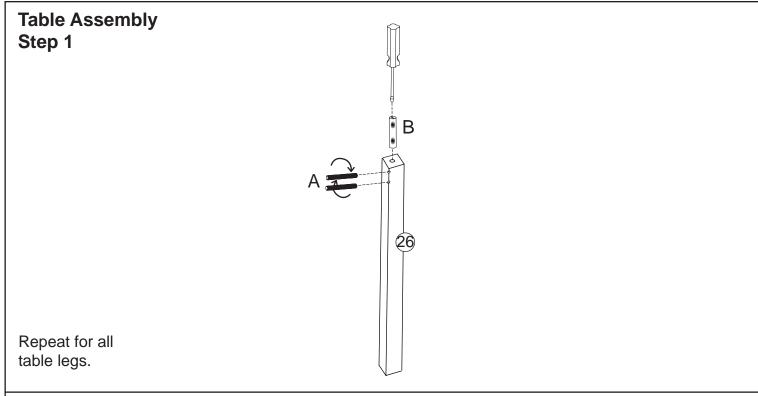

# HARDWARE: A. Threaded Rod K. Blue

## x 8 pcs

B. Bolt Anchor x 4 pcs

C. Flat Washer x 8 pcs

E. Yellow Hex
Screw x 4 pcs

2 1/8 in, 53 mm

2 1/8 in, 53 mm

F. Pink Hex
Screw x 4 pcs

G. Blue Hex Screw x 4 pcs

H. Orange Hex
Screw x 4 pcs

2 1/8 in, 53 mm

L Yellow Cross

Dowel Bolt

x 6 pcs

1 7/8 in, 47 mm

J. Pink Cross

Dowel Bolt

x 6 pcs

1 7/8 in, 47 mm

# K. Blue Cross Dowel Bolt x 6 pcs

Please retain this information for future reference

1 7/8 in, 47 mm L. Orange Cross

Dowel Bolt
x 6 pcs

1 7/8 in, 47 mm M. Cross Dowel

N. Wooden Dowel x 16 pcs

Wrench x 1 pc

Allen Wrench x 1 pc

The following tool

(not included) is required for assembly:

Flathead screwdriver