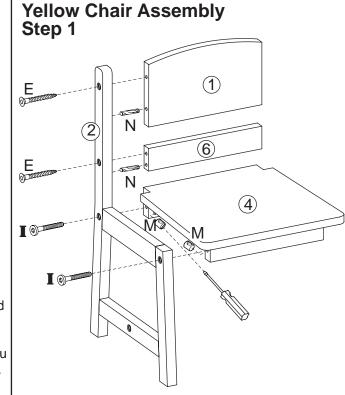

# HARDWARE: A. Threaded Rod K. Blue

## x 8 pcs

B. Bolt Anchor x 4 pcs

C. Flat Washer x 8 pcs

E. Yellow Hex
Screw x 4 pcs

2 1/8 in, 53 mm

2 1/8 in, 53 mm

F. Pink Hex
Screw x 4 pcs

G. Blue Hex Screw x 4 pcs

H. Orange Hex
Screw x 4 pcs

2 1/8 in, 53 mm

L Yellow Cross

Dowel Bolt

x 6 pcs

1 7/8 in, 47 mm

J. Pink Cross

Dowel Bolt

x 6 pcs

1 7/8 in, 47 mm

# K. Blue Cross Dowel Bolt x 6 pcs

Please retain this information for future reference

1 7/8 in, 47 mm L. Orange Cross

Dowel Bolt
x 6 pcs

1 7/8 in, 47 mm M. Cross Dowel

N. Wooden Dowel x 16 pcs

Wrench x 1 pc

Allen Wrench x 1 pc

The following tool

(not included) is required for assembly:

Flathead screwdriver