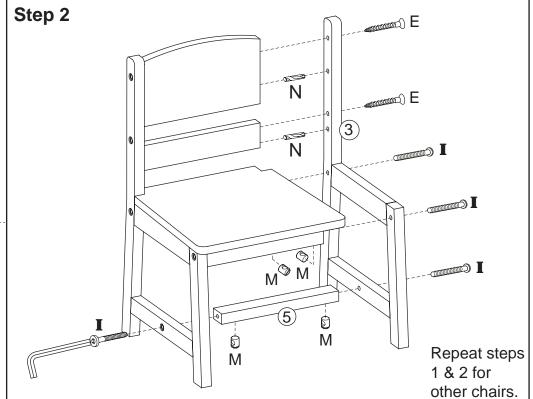

# HARDWARE: A. Threaded Rod K. Blue

## x 8 pcs

B. Bolt Anchor x 4 pcs

C. Flat Washer x 8 pcs

E. Yellow Hex
Screw x 4 pcs

2 1/8 in, 53 mm

2 1/8 in, 53 mm

F. Pink Hex
Screw x 4 pcs

G. Blue Hex Screw x 4 pcs

H. Orange Hex
Screw x 4 pcs

2 1/8 in, 53 mm

L Yellow Cross

Dowel Bolt

x 6 pcs

1 7/8 in, 47 mm

J. Pink Cross

Dowel Bolt

x 6 pcs

1 7/8 in, 47 mm

# K. Blue Cross Dowel Bolt x 6 pcs

Please retain this information for future reference

1 7/8 in, 47 mm L. Orange Cross

Dowel Bolt
x 6 pcs

1 7/8 in, 47 mm M. Cross Dowel

N. Wooden Dowel x 16 pcs

Wrench x 1 pc

Allen Wrench x 1 pc

The following tool

(not included) is required for assembly:

Flathead screwdriver