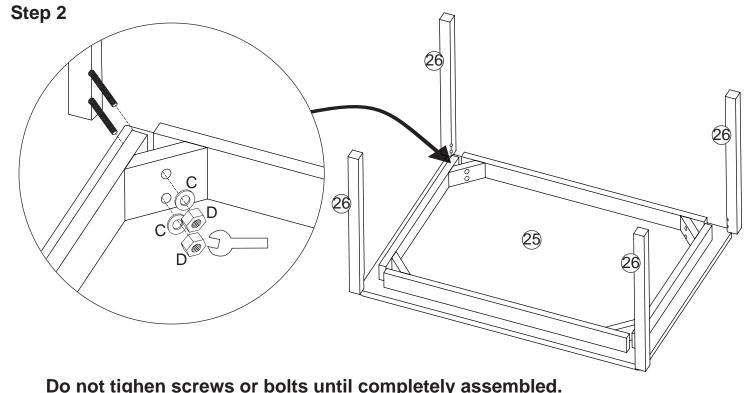

# HARDWARE: A. Threaded Rod K. Blue

## x 8 pcs

B. Bolt Anchor x 4 pcs

C. Flat Washer x 8 pcs

E. Yellow Hex
Screw x 4 pcs

2 1/8 in, 53 mm

2 1/8 in, 53 mm

F. Pink Hex
Screw x 4 pcs

G. Blue Hex Screw x 4 pcs

H. Orange Hex
Screw x 4 pcs

2 1/8 in, 53 mm

L Yellow Cross

Dowel Bolt

x 6 pcs

1 7/8 in, 47 mm

J. Pink Cross

Dowel Bolt

x 6 pcs

1 7/8 in, 47 mm

# K. Blue Cross Dowel Bolt x 6 pcs

Please retain this information for future reference

1 7/8 in, 47 mm L. Orange Cross

Dowel Bolt
x 6 pcs

1 7/8 in, 47 mm M. Cross Dowel

N. Wooden Dowel x 16 pcs

Wrench x 1 pc

Allen Wrench x 1 pc

The following tool

(not included) is required for assembly:

Flathead screwdriver