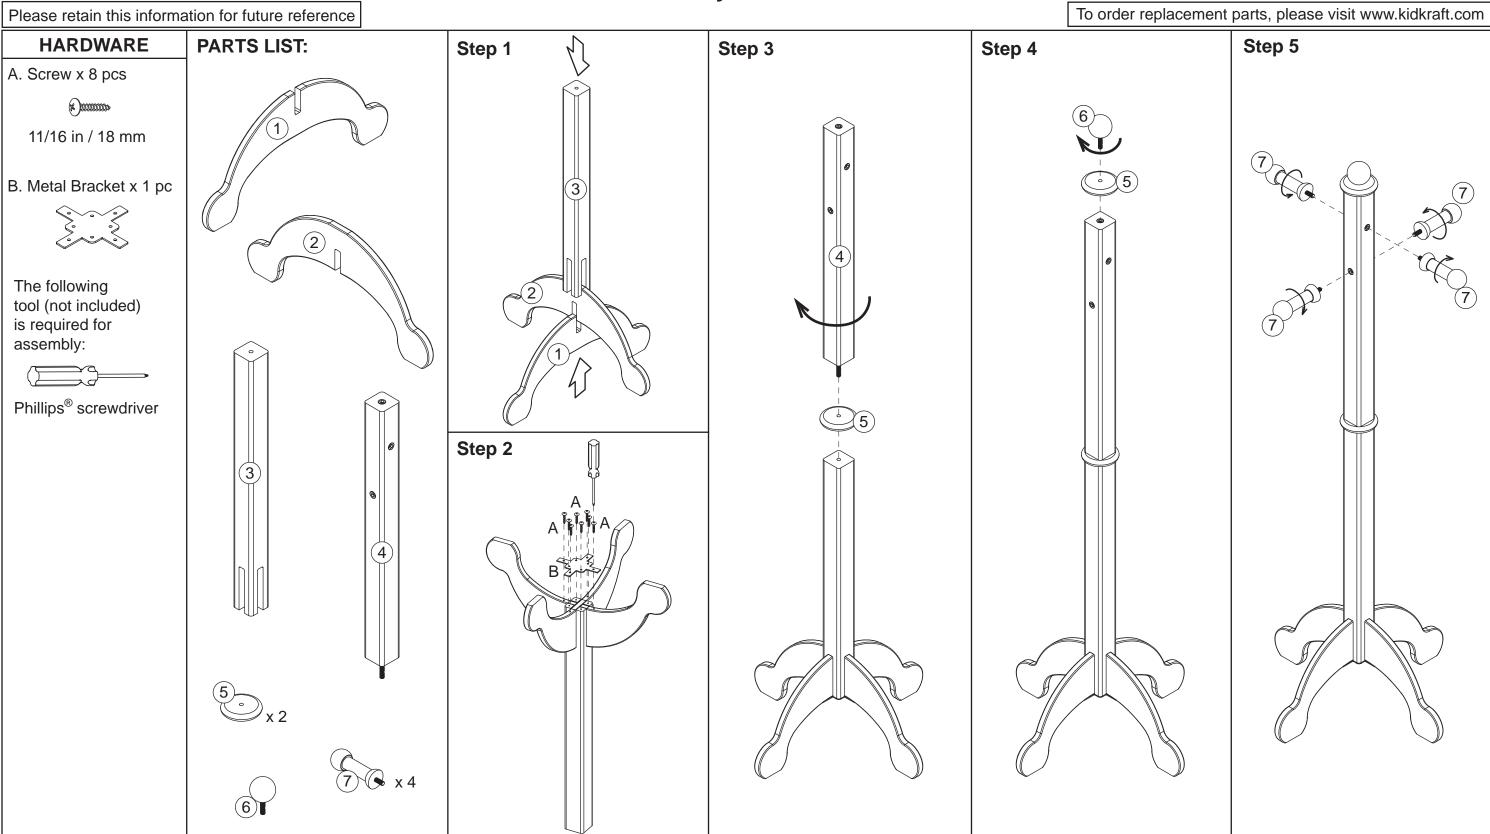

# **Deluxe Clothes Pole**

**Assembly Instructions** 

Item #19255 White, 19256 Honey 19257 Natural, 19258 Espresso, 19259 Red 19260 Pink, 19261 Blue, 19262 Petal



#### **⚠ WARNING:**

ADULT ASSEMBLY REQUIRED.

Product includes small parts with potentially hazardous sharp points and sharp edges in the unassembled state. Keep unassembled parts away from children.

### **USE AND MAINTENANCE:**

-Use on level surfaces only

-Please check assembly at regular intervals, and frequently tighten hardware if necessary. If maintenance is not carried out, the product could cease to function properly.

### **MARNING:**

CHOKING HAZARD. Small parts and sharp points, not suitable for children under 3 years.

Before calling customer service, please locate the batch code number (example: 105906/65006/04) found on the bottom or back of your product.

Customer Service 1-800-933-0771 www.kidkraft.com





Warning: This is intended for children of a specific age or ab