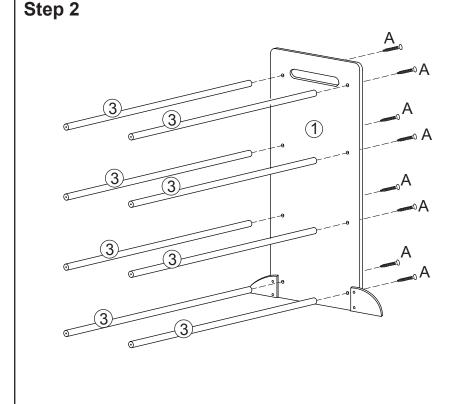

## Please retain this information for future reference HARDWARE: **PARTS LIST:** Step 1 Step 2 A. Hex Screw x 16 pcs 1 1/4 in / 32 mm B. Hex Bolt x 8 pcs (1) Red x 2 (1) 1 9/32 in / 33 mm C. Nylon Nut x 8 pcs Blue Wrench x 1 pc Allen Wrench x 1 pc Yellow Green \*Repeat step 1 Step 3