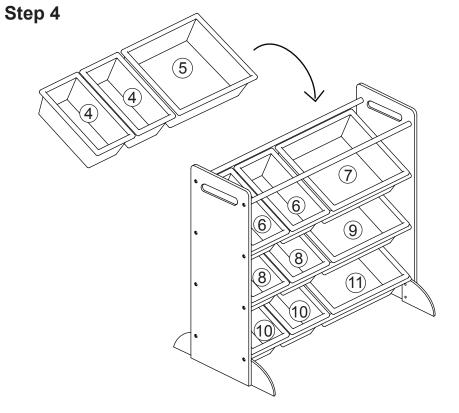

## Please retain this information for future reference HARDWARE: **PARTS LIST:** Step 1 Step 2 A. Hex Screw x 16 pcs 1 1/4 in / 32 mm B. Hex Bolt x 8 pcs (1) Red x 2 (1) 1 9/32 in / 33 mm C. Nylon Nut x 8 pcs Blue Wrench x 1 pc Allen Wrench x 1 pc Yellow Green \*Repeat step 1 Step 3