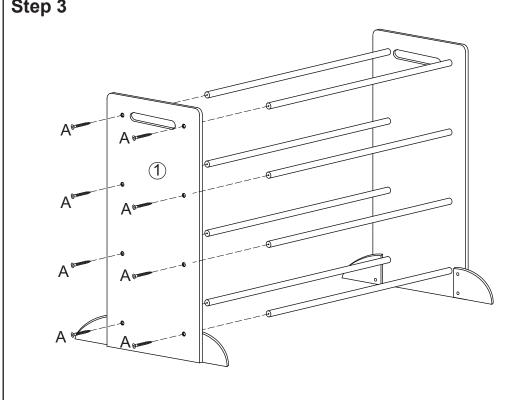

## Please retain this information for future reference HARDWARE: **PARTS LIST:** Step 1 Step 2 A. Hex Screw x 16 pcs 1 1/4 in / 32 mm B. Hex Bolt x 8 pcs (1) Red x 2 (1) 1 9/32 in / 33 mm C. Nylon Nut x 8 pcs Blue Wrench x 1 pc Allen Wrench x 1 pc Yellow Green \*Repeat step 1 Step 3