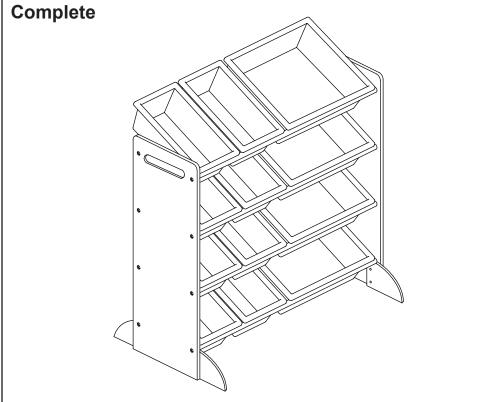

# **Sort It and Store It**

**Assembly Instructions** 

Item #16774

To order replacement parts, please visit www.kidkraft.com

## Please retain this information for future reference HARDWARE: **PARTS LIST:** Step 1 Step 2 A. Hex Screw x 16 pcs 1 1/4 in / 32 mm B. Hex Bolt x 8 pcs (1) Red x 2 (1) 1 9/32 in / 33 mm C. Nylon Nut x 8 pcs Blue Wrench x 1 pc Allen Wrench x 1 pc Yellow Green \*Repeat step 1 Step 3









**CAUTION:** Adult Assembly Required. Hardware contains small screws with sharp points. Keep unassembled parts out of reach of small children.

#### **USE AND MAINTENANCE:**

- -Use on level surfaces only
- -Please check assembly at regular intervals, and frequently tighten hardware if necessary. If maintenance is not carried out, the product could cease to function properly
- WARNING: CHOKING HAZARD Small parts and sharp points, not suitable for children under 3 years.

Before calling customer service, please locate the batch code number (example: 2693/65006/04) found on the bottom or back of your product.

**Customer Service** 1-800-933-0771 www.kidkraft.com



Warning: This is intended for children of a specific age or above. Keep children younger than the specified age from using thi