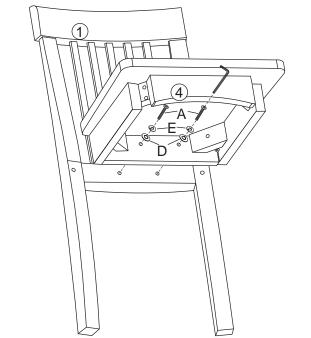

#### **PARTS LIST:**

Please retain this information for future reference

Step 1

Step 2

Step 3

Step 4

#### **HARDWARE:**

- A. Hex Bolt x 2 pcs
  - 1 3/8 in, 34 mm
- B. Hex Bolt x 4 pcs
  - 2 1/16 in, 52 mm
- C. Hex Bolt x 2 pcs
- 3 1/16 in, 78 mm
- D. Washer x 8 pcs

E. Lock Washer x 8 pcs

Allen Wrench x 1 pc