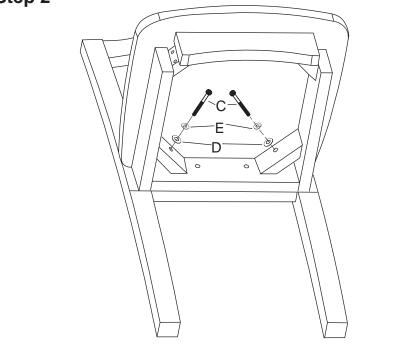

#### **PARTS LIST:**

Please retain this information for future reference

Step 1

Step 2

Step 3

Step 4

#### **HARDWARE:**

- A. Hex Bolt x 2 pcs
  - 1 3/8 in, 34 mm
- B. Hex Bolt x 4 pcs
  - 2 1/16 in, 52 mm
- C. Hex Bolt x 2 pcs
- 3 1/16 in, 78 mm
- D. Washer x 8 pcs

E. Lock Washer x 8 pcs

Allen Wrench x 1 pc