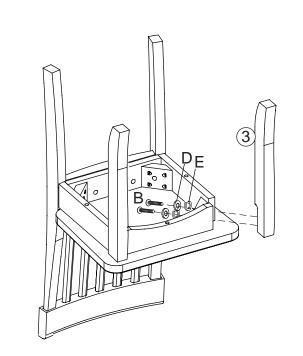

#### **HARDWARE:**

- A. Hex Bolt x 2 pcs
  - 1 3/8 in, 34 mm
- B. Hex Bolt x 4 pcs
  - 2 1/16 in, 52 mm
- C. Hex Bolt x 2 pcs
- 3 1/16 in, 78 mm
- D. Washer x 8 pcs

E. Lock Washer x 8 pcs

Allen Wrench x 1 pc

#### **PARTS LIST:**

Please retain this information for future reference

Step 1

Step 2

Step 3

Step 4