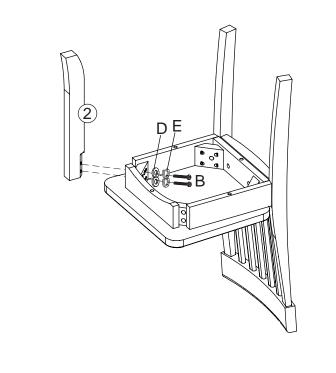

#### **PARTS LIST:**

Please retain this information for future reference

Step 1

Step 2

Step 3

Step 4

#### **HARDWARE:**

- A. Hex Bolt x 2 pcs
  - 1 3/8 in, 34 mm
- B. Hex Bolt x 4 pcs
  - 2 1/16 in, 52 mm
- C. Hex Bolt x 2 pcs
- 3 1/16 in, 78 mm
- D. Washer x 8 pcs

E. Lock Washer x 8 pcs

Allen Wrench x 1 pc