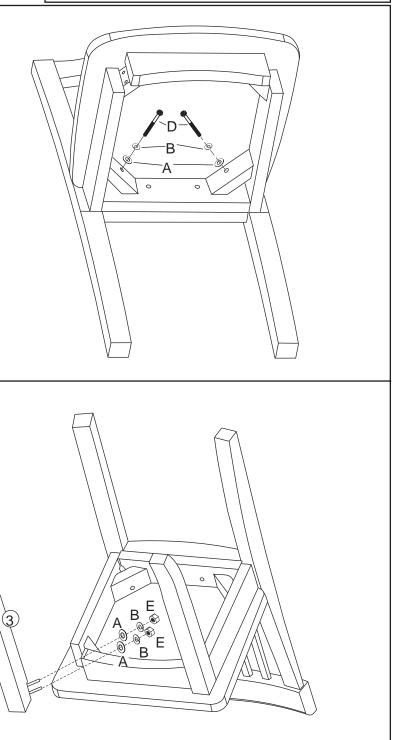

# Item #16601H, 16602G, 16603G, 16616F,16621F

To order replacement parts, please visit www.kidkraft.com

Customer Service 1-800-933-0771 www.kidkraft.com

Warning: This is intended for children of a specific age or above. Keep children younger than the specified age from using this item. Do not let children of any age climb on or around this item. Adult supervision is always recommended.