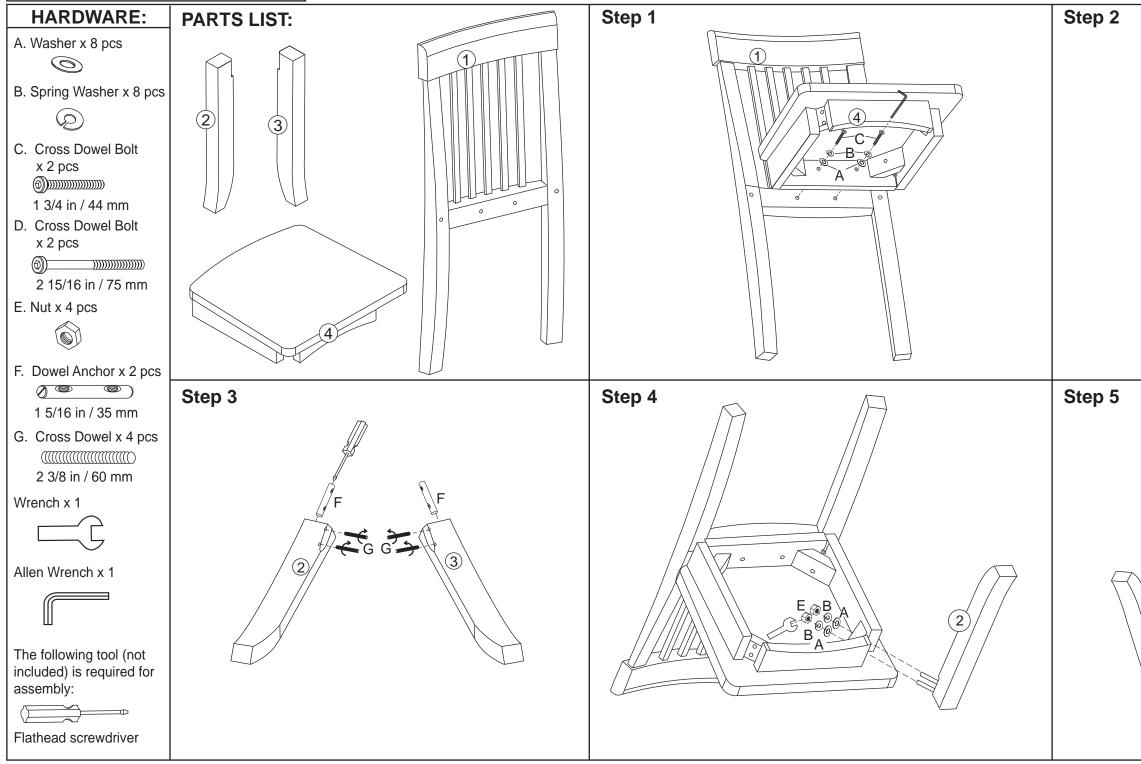

# Item #16601H, 16602G, 16603G, 16616F,16621F

To order replacement parts, please visit www.kidkraft.com

Customer Service 1-800-933-0771 www.kidkraft.com

Warning: This is intended for children of a specific age or above. Keep children younger than the specified age from using this item. Do not let children of any age climb on or around this item. Adult supervision is always recommended.