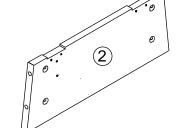

### **Step 'N Store**

**Assembly Instructions** 

Item # 15652A, 15654A, 15601C, 15602C, 15603C,15607C, 15632C, 15633C, 15634C

To order replacement parts, please visit www.kidkraft.com

#### **HARDWARE**

Please retain this information for future reference

A. Screw x 8 pcs 

(1 1/2 in, 40mm)

B. Wooden Dowel x 6 pcs 

C. Hinge x 2 pcs



D. Bolt x 6 pcs (5/8 in, 16mm)

E. Nylon Lock Nut x 6 pcs 



G. Lid Support x 1 pc



Wrench x 1 pc



The following tool (not included) is required for assembly:



Phillips® Screwdriver

# **Parts List**

(1)



6



Step 3



Step 1 (1)



Step 2





#### **A** CAUTION:

ADULT ASSEMBLY REQUIRED. Hardware contains small screws with sharp points. Keep unassembled parts out of the reach of small children.

#### **USE AND MAINTENANCE:**

-Use on level surfaces only

-Please check assembly at regular intervals, and frequently tighten hardware if necessary. If maintenance is not carried out, the product could cease to function properly.

#### **MARNING:**

CHOKING HAZARD. Small parts and sharp points, not suitable for children under 3 years.

**Customer Service** 1-800-933-0771 www.kidkraft.com



## Step 'N Store

**Assembly Instructions** 

Item # 15652A, 15654A, 15601C, 15602C, 15603C,15607C, 15632C, 15633C, 15634C



Before calling customer service, please locate the batch code number (example: