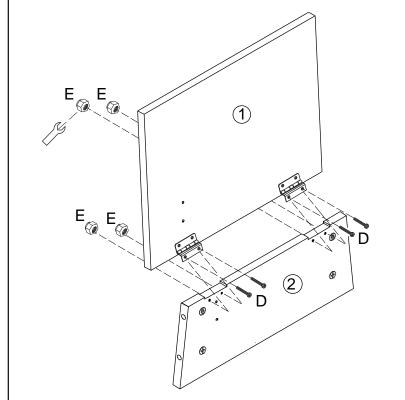

#### **HARDWARE**

Please retain this information for future reference

A. Screw x 8 pcs 

(1 1/2 in, 40mm)

B. Wooden Dowel x 6 pcs 

C. Hinge x 2 pcs

D. Bolt x 6 pcs (5/8 in, 16mm)

E. Nylon Lock Nut x 6 pcs 

G. Lid Support x 1 pc

Wrench x 1 pc

The following tool (not included) is required for assembly:

Phillips® Screwdriver