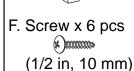

#### **HARDWARE**

Please retain this information for future reference

A. Screw x 8 pcs 

(1 1/2 in, 40mm)

B. Wooden Dowel x 6 pcs 

C. Hinge x 2 pcs

D. Bolt x 6 pcs (5/8 in, 16mm)

E. Nylon Lock Nut x 6 pcs 