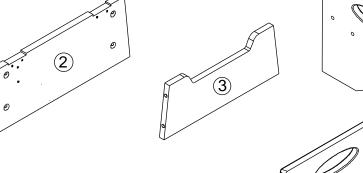

### **Step 'N Store**

**Assembly Instructions** 

Item # 15652A, 15654A, 15601C, 15602C, 15603C,15607C, 15632C, 15633C, 15634C

To order replacement parts, please visit www.kidkraft.com

#### **HARDWARE**

Please retain this information for future reference

A. Screw x 8 pcs 

(1 1/2 in, 40mm)

B. Wooden Dowel x 6 pcs 

C. Hinge x 2 pcs



D. Bolt x 6 pcs (5/8 in, 16mm)

E. Nylon Lock Nut x 6 pcs 



G. Lid Support x 1 pc



Wrench x 1 pc



The following tool (not included) is required for assembly:



Phillips® Screwdriver

# **Parts List**

(1)



6



Step 3



Step 1 (1)



Step 2





#### **A** CAUTION:

ADULT ASSEMBLY REQUIRED. Hardware contains small screws with sharp points. Keep unassembled parts out of the reach of small children.

#### **USE AND MAINTENANCE:**

-Use on level surfaces only

-Please check assembly at regular intervals, and frequently tighten hardware if necessary. If maintenance is not carried out, the product could cease to function properly.

#### **MARNING:**

CHOKING HAZARD. Small parts and sharp points, not suitable for children under 3 years.

**Customer Service** 1-800-933-0771 www.kidkraft.com



## Step 'N Store

**Assembly Instructions** 

Item # 15652A, 15654A, 15601C, 15602C, 15603C,15607C, 15632C, 15633C, 15634C



Before calling customer service, please locate the batch code number (example: 2693/