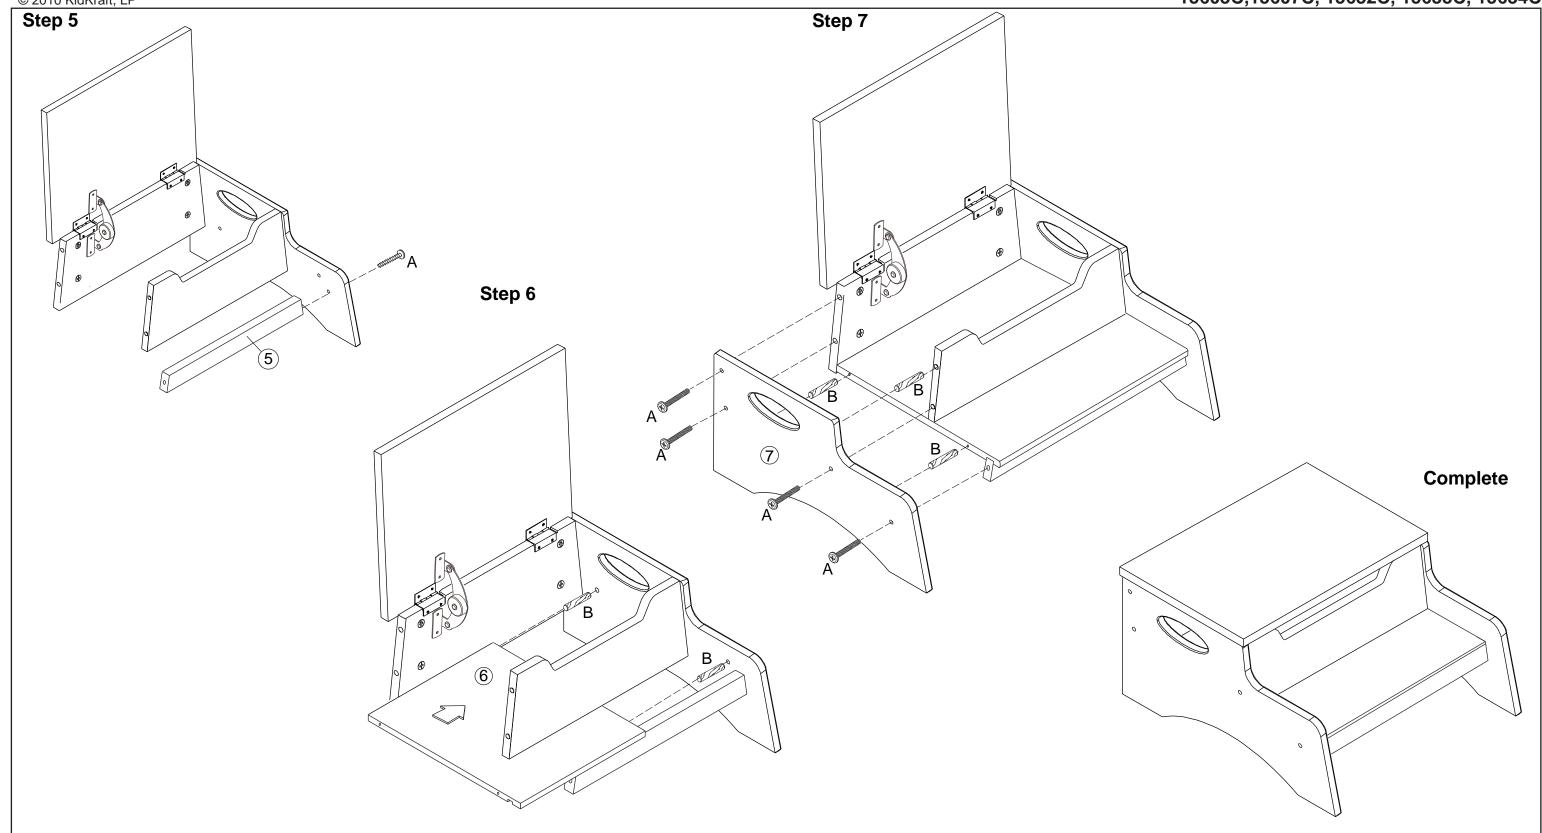

#### **HARDWARE**

Please retain this information for future reference

A. Screw x 8 pcs 

(1 1/2 in, 40mm)

B. Wooden Dowel x 6 pcs 

C. Hinge x 2 pcs

D. Bolt x 6 pcs (5/8 in, 16mm)

E. Nylon Lock Nut x 6 pcs 

G. Lid Support x 1 pc

Wrench x 1 pc

The following tool (not included) is required for assembly:

Phillips® Screwdriver