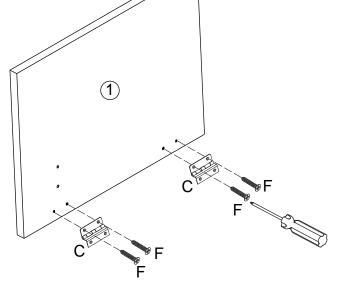

#### **HARDWARE**

Please retain this information for future reference

A. Screw x 8 pcs 

(1 1/2 in, 40mm)

B. Wooden Dowel x 6 pcs 

C. Hinge x 2 pcs

D. Bolt x 6 pcs (5/8 in, 16mm)

E. Nylon Lock Nut x 6 pcs 

G. Lid Support x 1 pc

Wrench x 1 pc

The following tool (not included) is required for assembly:

Phillips® Screwdriver