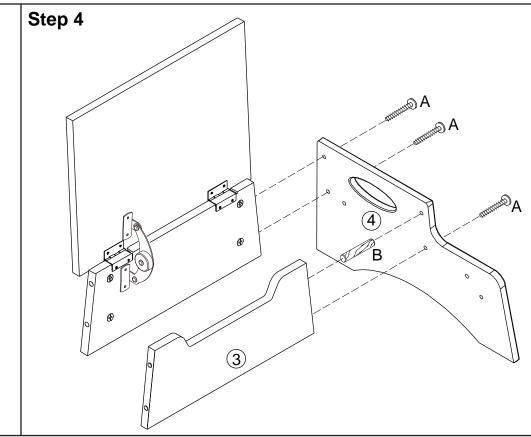

#### **HARDWARE**

Please retain this information for future reference

A. Screw x 8 pcs 

(1 1/2 in, 40mm)

B. Wooden Dowel x 6 pcs 

C. Hinge x 2 pcs

D. Bolt x 6 pcs (5/8 in, 16mm)

E. Nylon Lock Nut x 6 pcs 

G. Lid Support x 1 pc

Wrench x 1 pc

The following tool (not included) is required for assembly:

Phillips® Screwdriver