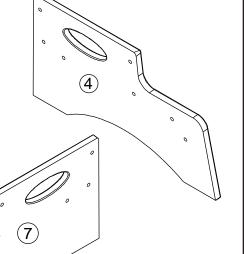

### **Step 'N Store**

**Assembly Instructions** 

Item # 15652A, 15654A, 15601C, 15602C, 15603C,15607C, 15632C, 15633C, 15634C

To order replacement parts, please visit www.kidkraft.com

#### **HARDWARE**

Please retain this information for future reference

A. Screw x 8 pcs 

(1 1/2 in, 40mm)

B. Wooden Dowel x 6 pcs 

C. Hinge x 2 pcs



D. Bolt x 6 pcs (5/8 in, 16mm)

E. Nylon Lock Nut x 6 pcs 



G. Lid Support x 1 pc



Wrench x 1 pc



The following tool (not included) is required for assembly:



Phillips® Screwdriver

# **Parts List**

(1)



6



Step 3



Step 1 (1)



Step 2





#### **A** CAUTION:

ADULT ASSEMBLY REQUIRED. Hardware contains small screws with sharp points. Keep unassembled parts out of the reach of small children.

#### **USE AND MAINTENANCE:**

-Use on level surfaces only

-Please check assembly at regular intervals, and frequently tighten hardware if necessary. If maintenance is not carried out, the product could cease to function properly.

#### **MARNING:**

CHOKING HAZARD. Small parts and sharp points, not suitable for children under 3 years.

**Customer Service** 1-800-933-0771 www.kidkraft.com



## Step 'N Store

**Assembly Instructions** 

Item # 15652A, 15654A, 15601C, 15602C, 15603C,15607C, 15632C, 15633C, 15634C



Before calling customer service, please locate the batch code number (example: 2693/65006/04)