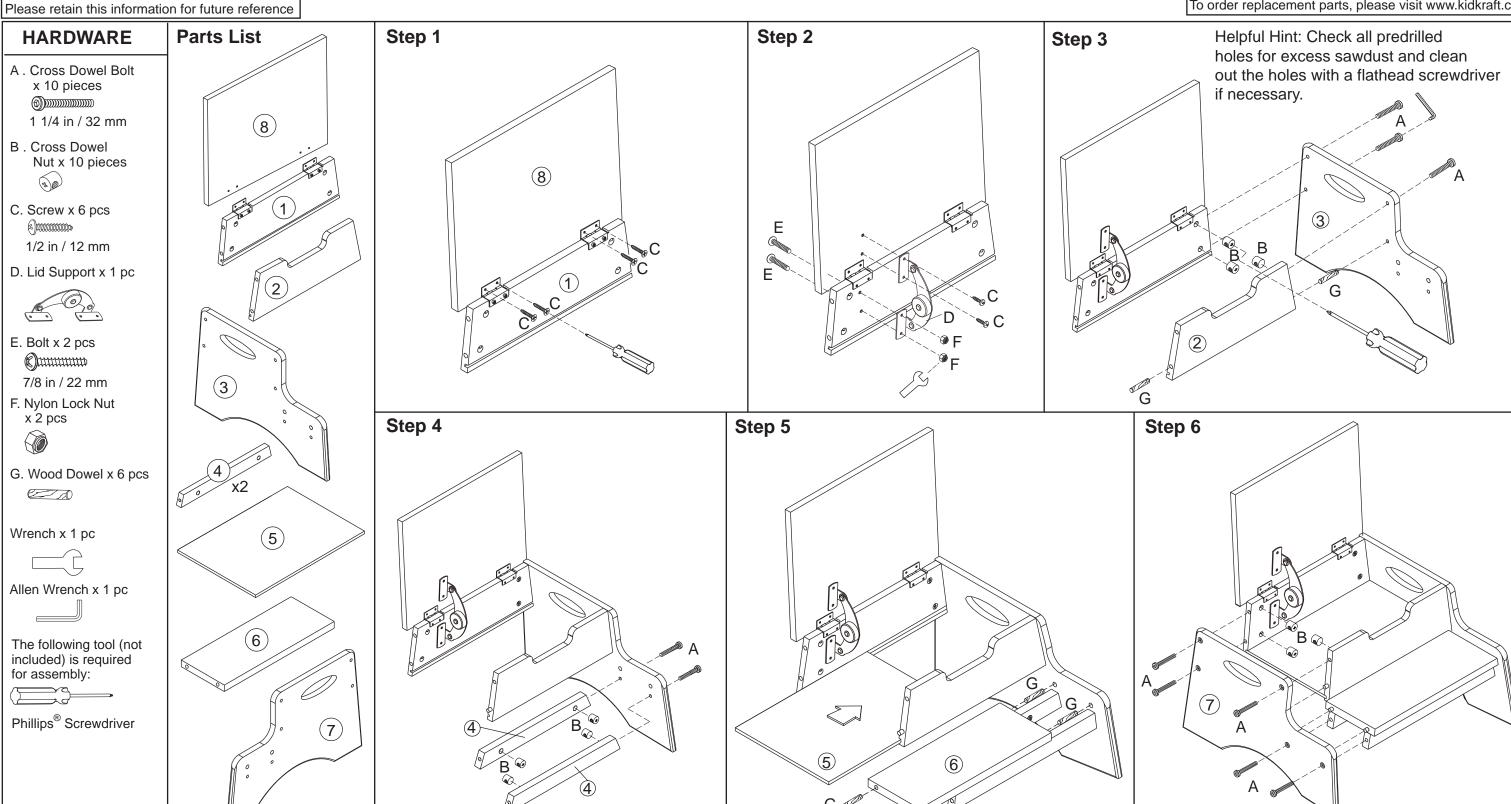

# **Step 'N Store**

**Assembly Instructions** 

Item # 15601E, 15602D, 15603D, 15604D, 15607D, 15611E, 15632E, 15633D, 15634E, 15653C, 15654C

To order replacement parts, please visit www.kidkraft.com

# © 2011 KidKraft, LP



#### **MARNING:**

ADULT ASSEMBLY REQUIRED.

Product includes small parts with potentially hazardous sharp points and sharp edges in the unassembled state. Keep unassembled parts away from children.

#### **USE AND MAINTENANCE:**

-Use on level surfaces only

-Please check assembly at regular intervals, and frequently tighten hardware if necessary. If maintenance is not carried out, the product could cease to function properly.

#### **⚠ WARNING:**

CHOKING HAZARD. Small parts and sharp points, not suitable for children under 3 years.

Before calling customer service, please locate the batch code number (example: 105906/65006/04) found on the bottom or back of your product.

**Customer Service** 1-800-933-0771 www.kidkraft.com



Warning: This is intended for children of a specific age o