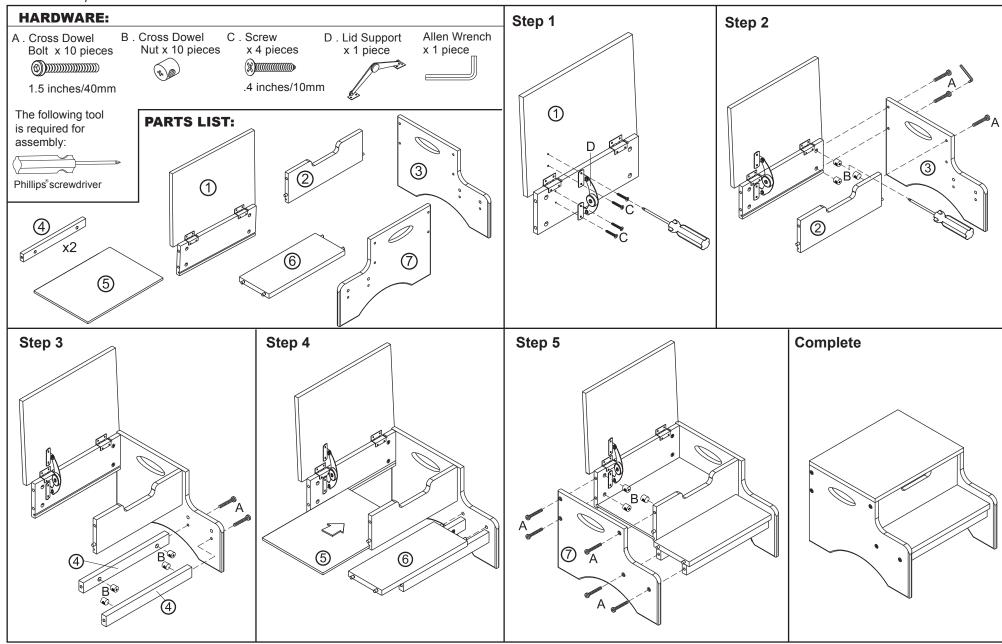

# **Step n Store**

**Assembly Instructions** 

Item #15601-15617

**CAUTION:** Adult assembly required. Hardware contains small screws with sharp points. Keep unassembled parts out of the reach of small children.