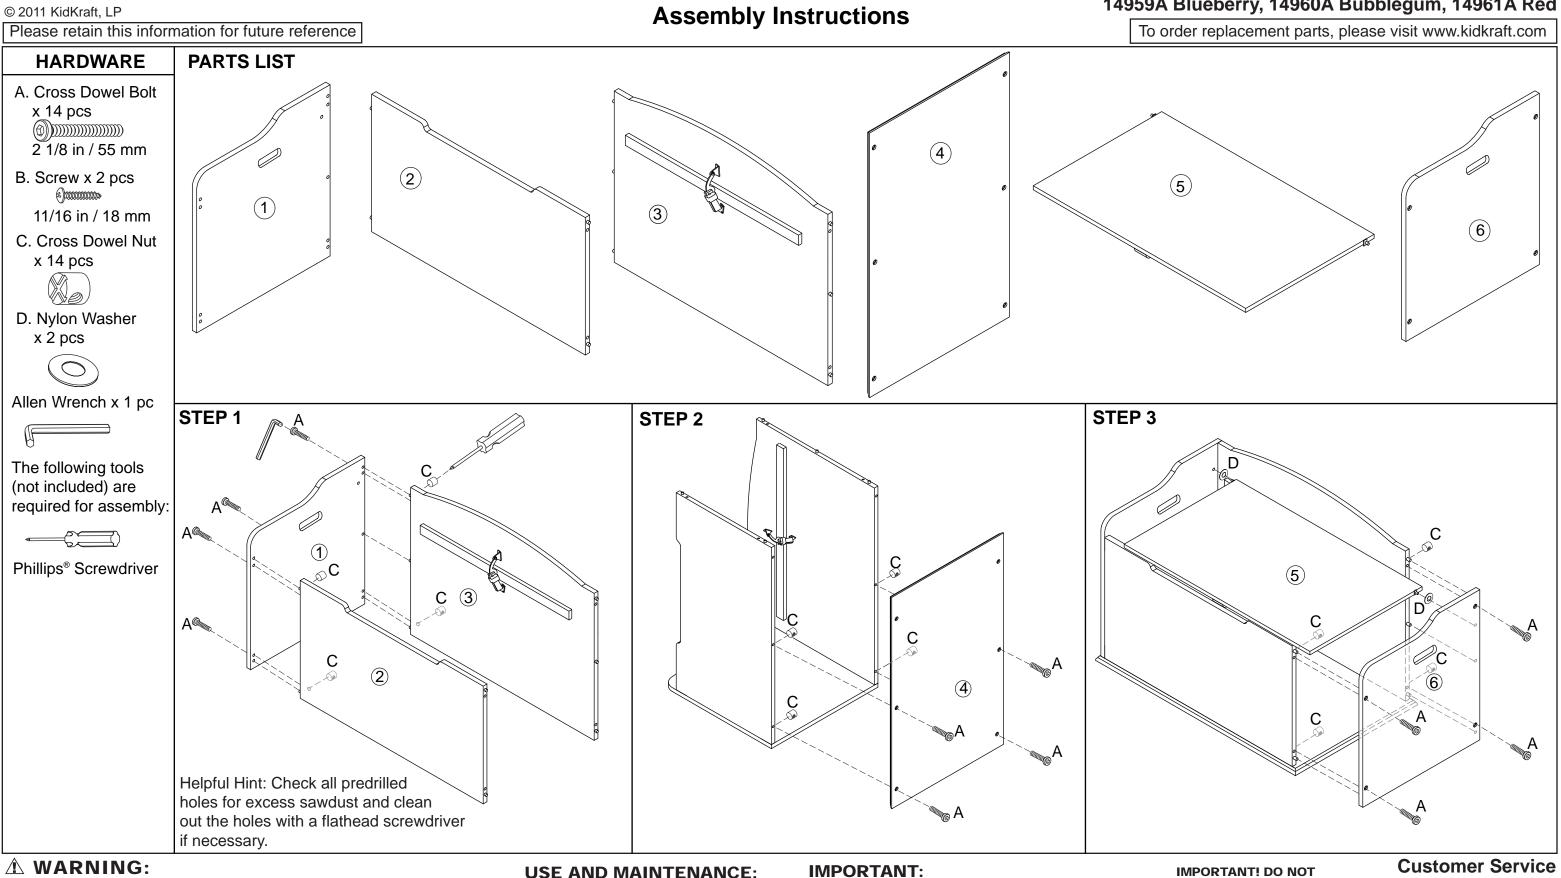

# **Assembly Instructions**

Before calling customer service, please locate the batch code number (example: 105906/65006/04) found on the bottom or back of your product.