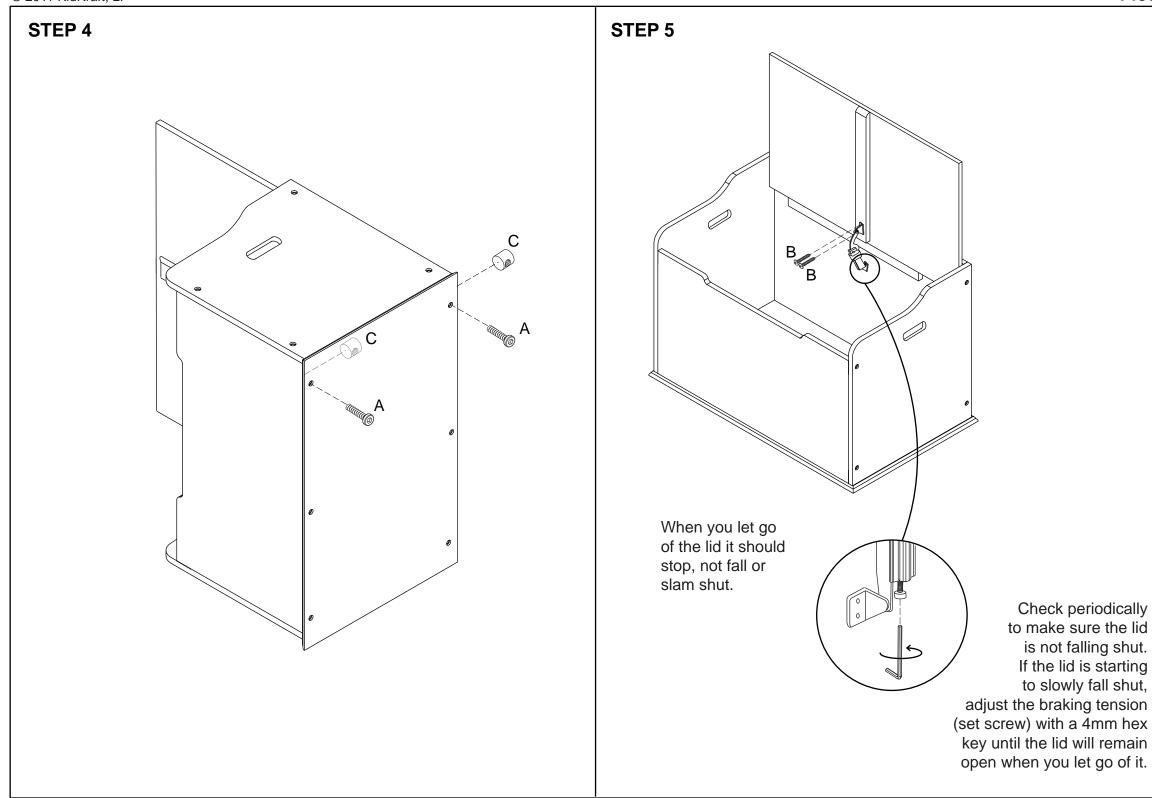

### **IMPORTANT:**

Lid support mechanism must be installed properly (Step 5) or a head/neck entrapment may exist. Check to make sure the Lid Support is properly installed by moving the lid back and forth. When you let go of the lid it should stop, not fall or slam shut.