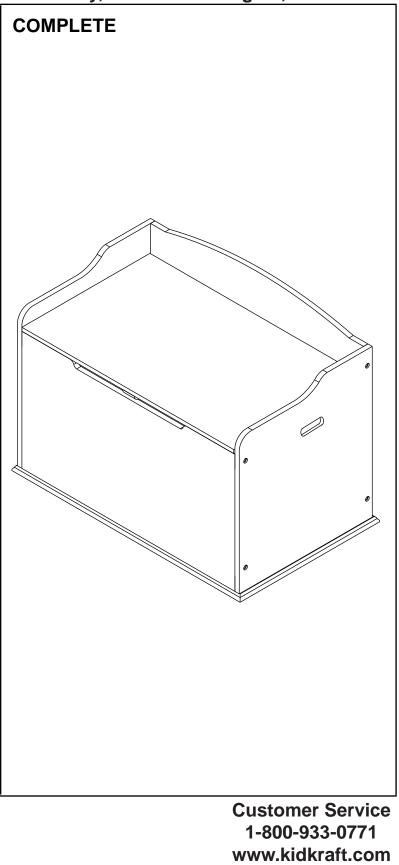

# **Assembly Instructions**

Before calling customer service, please locate the batch code number (example: 105906/65006/04) found on the bottom or back of your product.