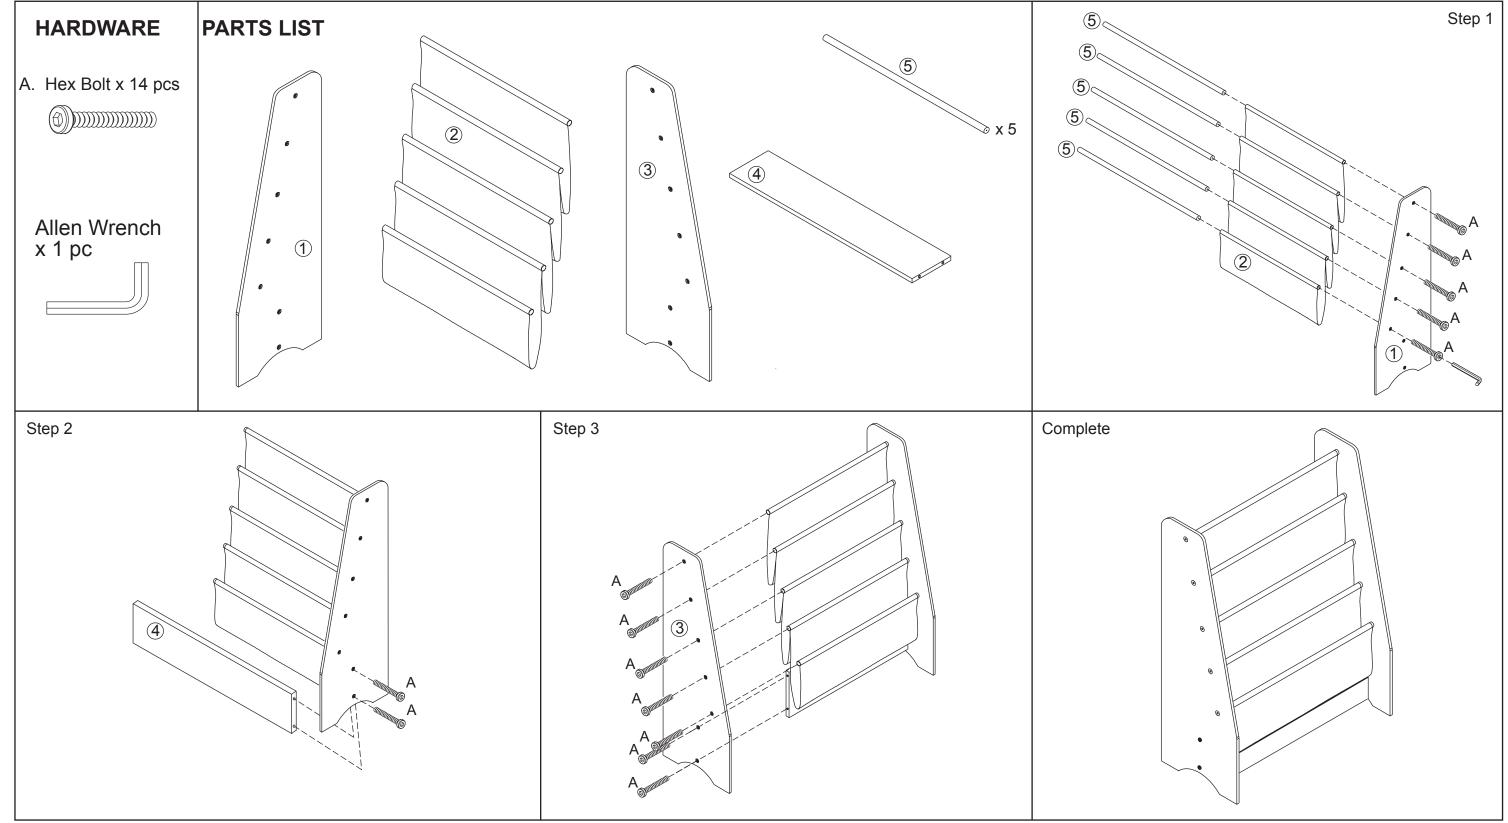

## **Sling Bookshelf**

**Assembly Instructions** 

ITEM # 14221





## **IMPORTANT INFORMATION - PLEASE READ FIRST**

ALL OF OUR WOODEN ITEMS ARE HANDCRAFTED, HAND ASSEMBLED, AND HAND PAINTED. EACH ONE IS UNIQUE. SLIGHT IMPERFECTIONS MAY OCCUR AND ARE NOT MANUFACTURING DEFECTS. EACH ITEM HAS BEEN PAINTED WITH A VERY DURABLE PAINT THAT IS BOTH LEAD AND CHROMATE FREE AND SAFE FOR CHILDREN. HOWEVER, IT WILL NOT WITHSTAND ABNORMAL ABUSE AND WITH IMPROPER USE IT COULD CHIP.

PLEASE NOTE THAT WE DO NOT WARRANTY AGAINST THE USE OF PERMANENT MARKERS, NON-WATER-BASED PAINTS, CRAYONS, OR WASHABLE MARKERS. SOME OF THESE ITEMS CONTAIN PERMANENT COLOR DYES THAT COULD DAMAGE THE SURFACE.

## **CLEANING INSTRUCTIONS**

CLEAN THE SURFACE USING A SLIGHTLY DAMP CLOTH AND MILD DISH WASHING LIQUID IF NECESSARY. DO NOT USE ANY CLEANING PRODUCT CONTAINING ALCOHOL OR AMMONIA