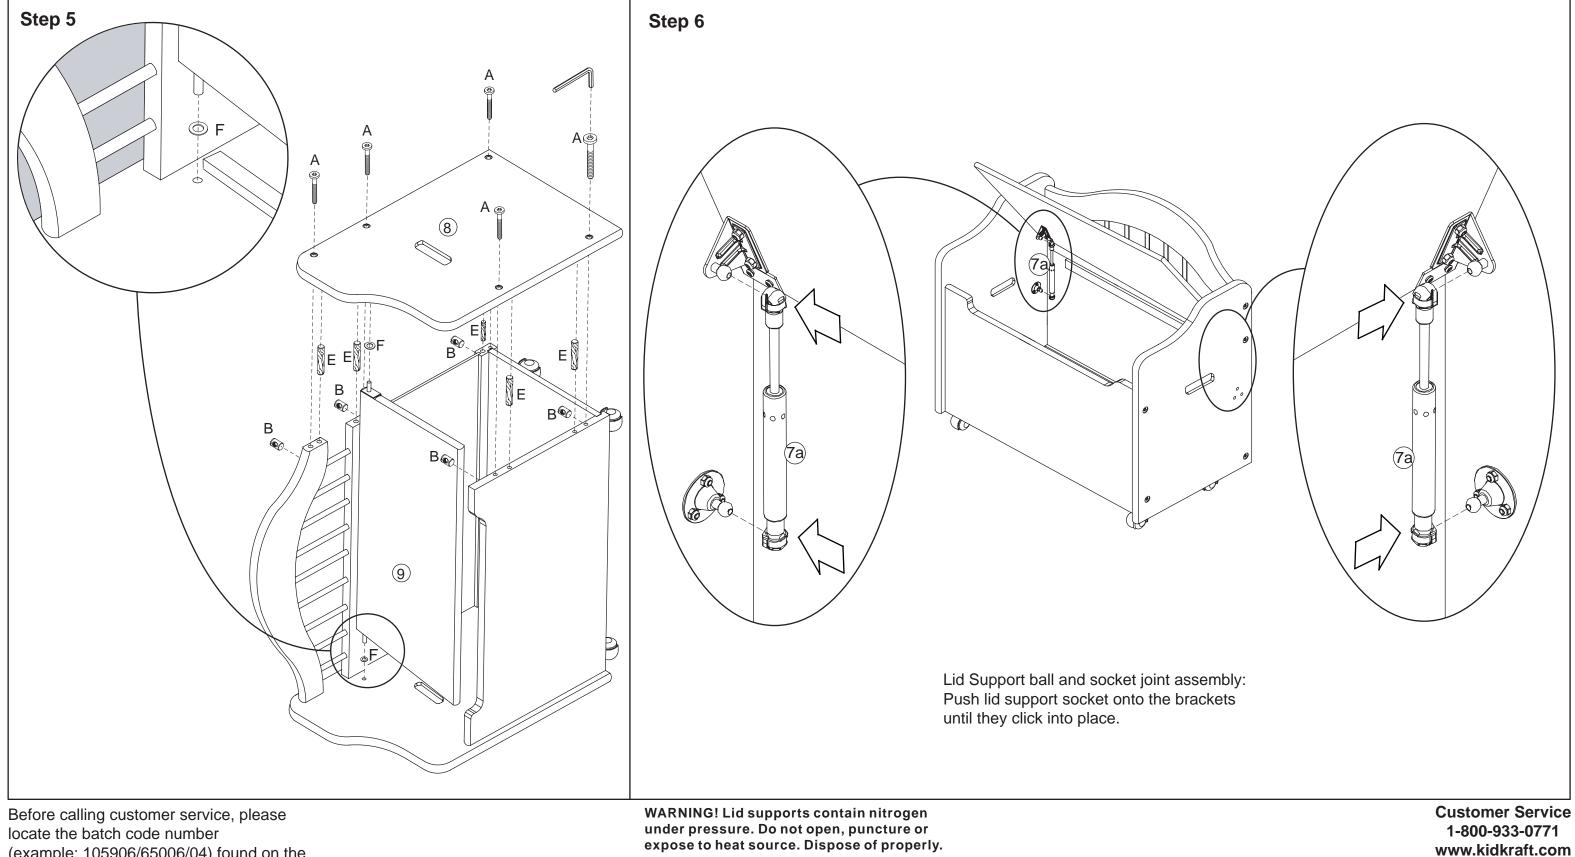

### **WARNING**:

Lid support mechanism must be installed properly (Step 6) or a head/neck entrapment may exist. Check to make sure the Lid Support is properly installed by moving the lid back and forth. When you let go of the lid it should stop, not fall or slam shut.

### A WARNING:

To protect children from suffocation or serious injury, immediately discontinue use if lid supports fail to function properly. Contact KidKraft customer service for a pair of new lid supports.

# Limited Edition Toy Box Assembly Instructions

(example: 105906/65006/04) found on the bottom or back of your product.

expose to heat source. Dispose of properly.

Warning: This is intended for children of a specific age or above. Keep children younger than the specified age from using this item. Do not let children of any age climb on or around this item. Adult supervision is always recommended.