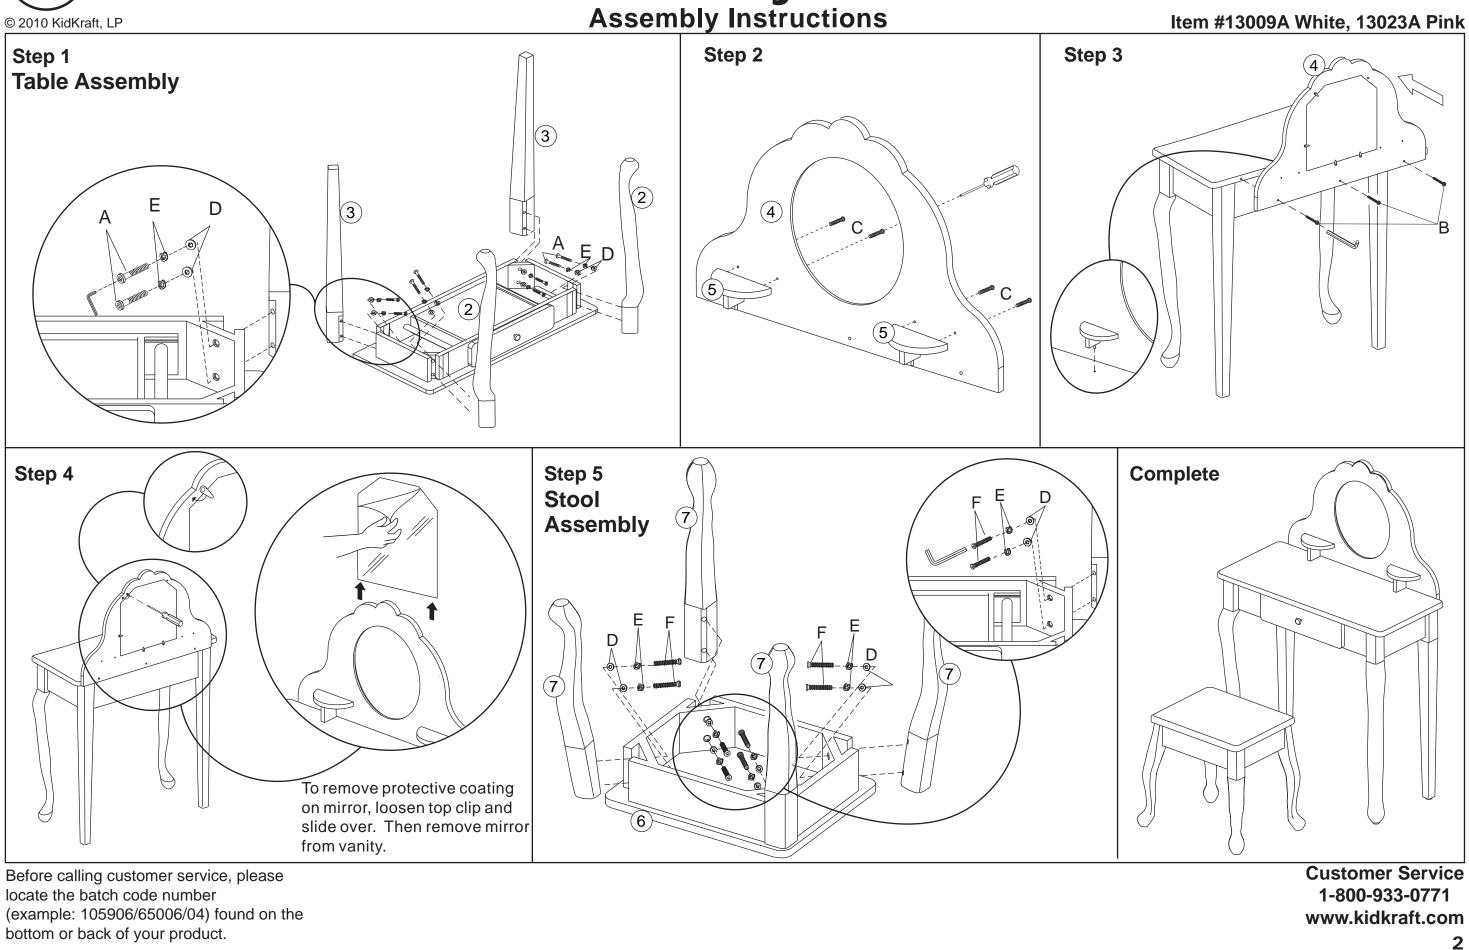

#### HARDWARE

A. Cross Dowel Bolt x 8 pcs 

2 in, 52 mm

B. Cross Dowel Bolt x 3 pcs 

1 15/16 in, 37 mm

C. Screw x 4 pcs 

1 1/8 in, 30 mm

- D. Washer x 16 pcs  $(\bigcirc)$
- E. Spring Washer x 16 pcs  $(\bigcirc$
- F. Cross Dowel Bolt x 8 pcs

2 3/4 in, 70 mm

Allen Wrench x 1 pcs

The following tool (not included) is required for assembly: 

Phillips® screwdriver