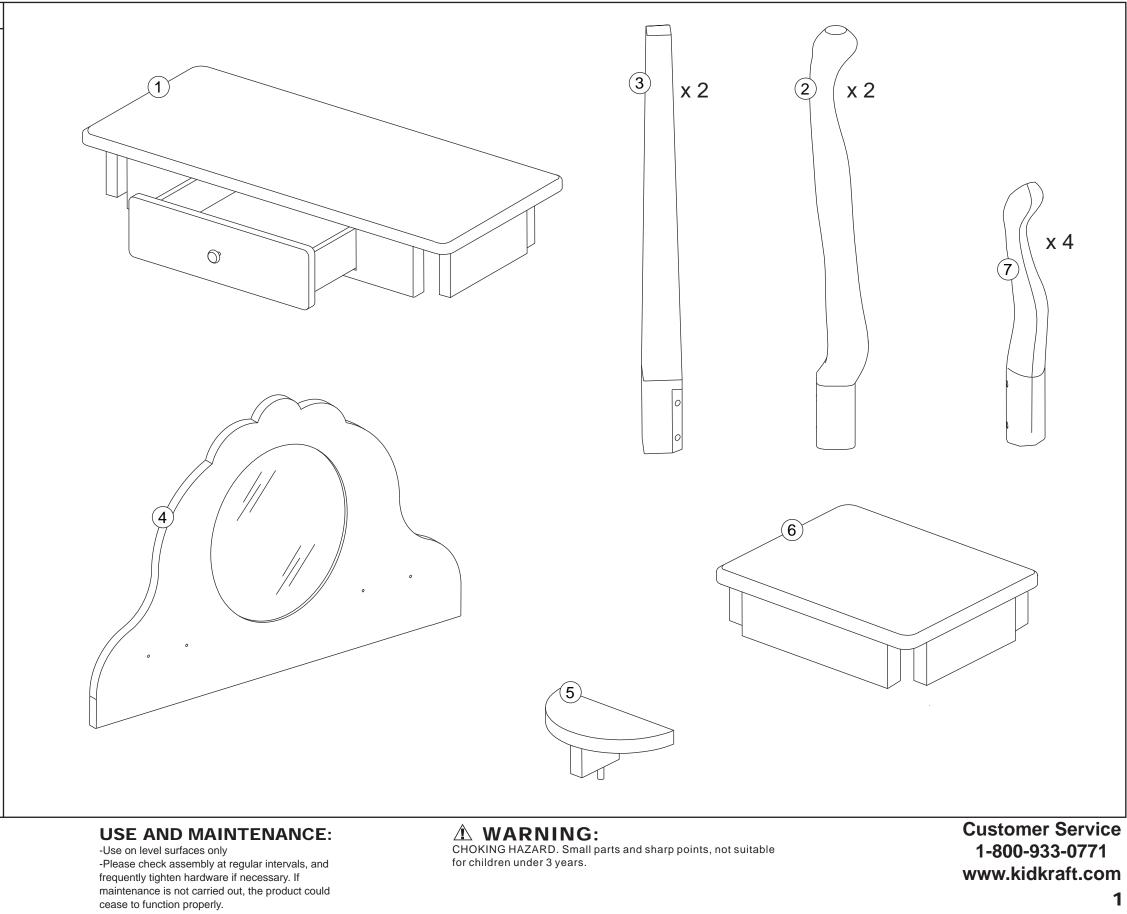

#### HARDWARE

A. Cross Dowel Bolt x 8 pcs 

2 in, 52 mm

B. Cross Dowel Bolt x 3 pcs 

1 15/16 in, 37 mm

C. Screw x 4 pcs 

1 1/8 in, 30 mm

- D. Washer x 16 pcs  $(\bigcirc)$
- E. Spring Washer x 16 pcs  $(\bigcirc$
- F. Cross Dowel Bolt x 8 pcs

2 3/4 in, 70 mm

Allen Wrench x 1 pcs

The following tool (not included) is required for assembly: 

Phillips® screwdriver